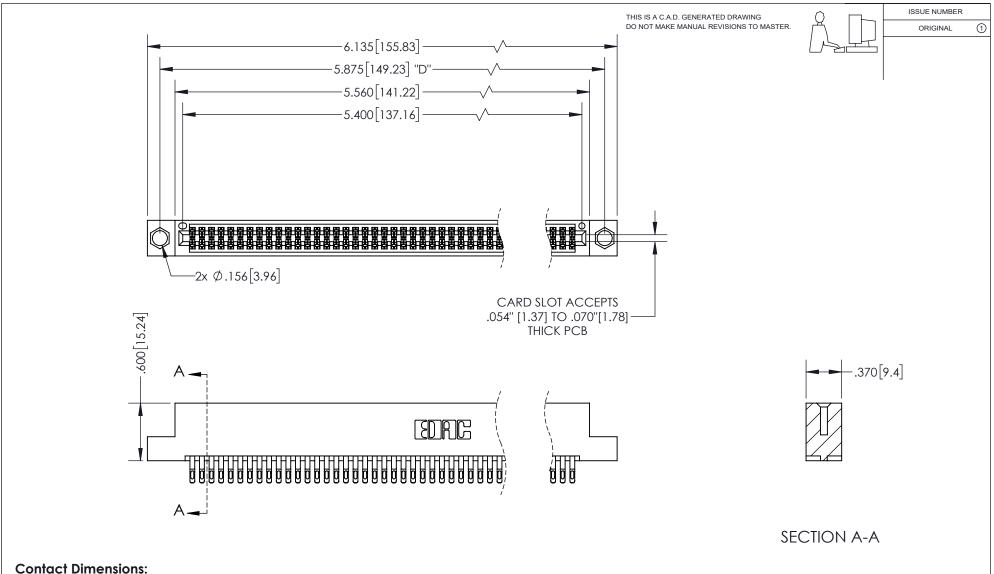

<u>Contact Dimensions:</u> 555-Extender Board Bend (Code 500 Contacts) See Sheet 2 for Contact Code 555, 556, 558, 559, 560 Dimensions

INSULATOR MATERIAL: THERMOPLASTIC PBT, UL 94V-0 CONTACT MATERIAL; COPPER TIN ALLOY
CONTACT PLATING: GOLD ON THE MATING AREA, TIN PLATING
ON THE CONTACT TAILS, NICKEL UNDERPLATE

## 345/395 SERIES CARD EDGE CONNECTOR PART NUMBER: 395-106-555-204

YOUR CONNECTION TO QUALITY & SERVICE

**EDAC INC** TORONTO, ONTARIO CANADA

THESE DRAWINGS AND SPECIFICATIONS ARE THE PROPERTY OF EDAC INC., AND SHALL NOT BE REPRODUCED, OR COPIED OR USED AS THE BASIS FOR THE MANUFACTURE OR SALE OF APPARATUS WITHOUT WRITTEN PERMISSION.