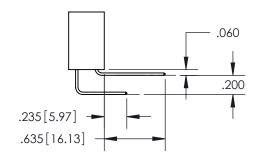

THIS IS A C.A.D. GENERATED DRAWING DO NOT MAKE MANUAL REVISIONS TO MASTER.

ISSUE NUMBER

1

ORIGINAL

.330[8.38] -.370[9.4] **CARD SLOT** 

**Contact Dimensions:** 558-90 Degree Bend (Code 541 Contacts) See Sheet 2 for Contact Code 555, 556, 558,

SECTION A-A

ISSUE NUMBER

ORIGINAL

1

**Contact Code 558** 

**Contact Code 559** 

**Contact Code 560** 

| 345/395 SERIES CARD EDGE CONNECTOR          |
|---------------------------------------------|
| CONTACT CODE 555,556,558,559,560 DIMENSIONS |