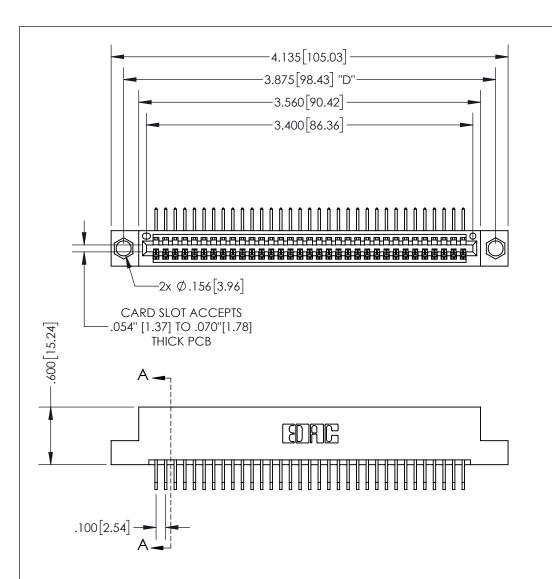

THIS IS A C.A.D. GENERATED DRAWING DO NOT MAKE MANUAL REVISIONS TO MASTER.

ISSUE NUMBER

1

ORIGINAL

.330[8.38] -.370[9.4] **CARD SLOT** 

**Contact Dimensions:** 558-90 Degree Bend (Code 541 Contacts) See Sheet 2 for Contact Code 555, 556, 558,

559, 560 Dimensions

INSULATOR MATERIAL: THERMOPLASTIC PBT, UL 94V-0 CONTACT MATERIAL; COPPER TIN ALLOY CONTACT PLATING: GOLD ON THE MATING AREA, TIN PLATING ON THE CONTACT TAILS, NICKEL UNDERPLATE

345/395 SERIES CARD EDGE CONNECTOR PART NUMBER: 395-033-558-104

YOUR CONNECTION TO QUALITY & SERVICE

**EDAC INC** TORONTO, ONTARIO CANADA

THESE DRAWINGS AND SPECIFICATIONS ARE THE PROPERTY OF EDAC INC.,AND SHALL NOT BE REPRODUCED, OR COPIED OR USED AS THE BASIS FOR THE MANUFACTURE OR SALE OF APPARATUS WITHOUT WRITTEN PERMISSION.