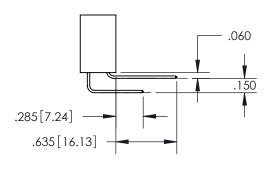

THIS IS A C.A.D. GENERATED DRAWING DO NOT MAKE MANUAL REVISIONS TO MASTER.

ISSUE NUMBER

1

ORIGINAL

.330[8.38] -.370[9.4] **CARD SLOT** 

**Contact Dimensions:** 558-90 Degree Bend (Code 541 Contacts) See Sheet 2 for Contact Code 555, 556, 558,

559, 560 Dimensions

INSULATOR MATERIAL: THERMOPLASTIC PBT, UL 94V-0 CONTACT MATERIAL; COPPER TIN ALLOY CONTACT PLATING: GOLD ON THE MATING AREA, TIN PLATING ON THE CONTACT TAILS, NICKEL UNDERPLATE

345/395 SERIES CARD EDGE CONNECTOR PART NUMBER: 395-033-558-104