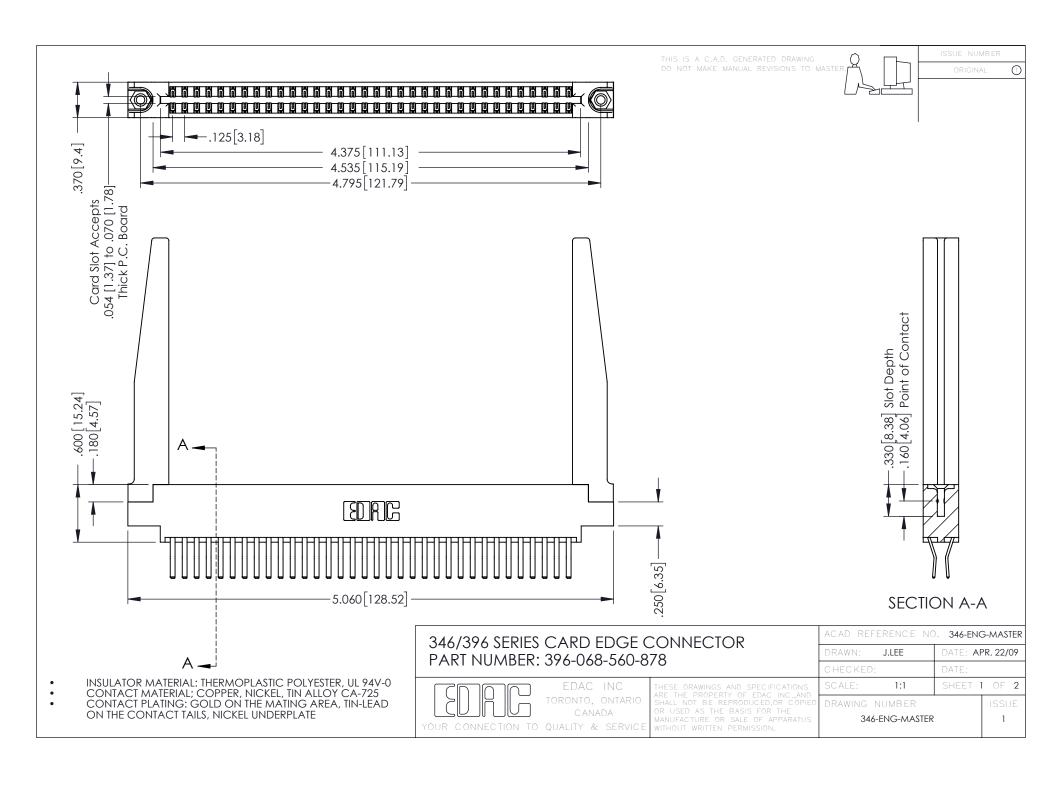

**Contact Code 555** 

**Contact Code 556** 

INSULATOR MATERIAL: THERMOPLASTIC POLYESTER, UL 94V-0 CONTACT MATERIAL; COPPER, NICKEL, TIN ALLOY CA-725

CONTACT PLATING: GOLD ON THE MATING AREA, TIN-LEAD ON THE CONTACT TAILS, NICKEL UNDERPLATE