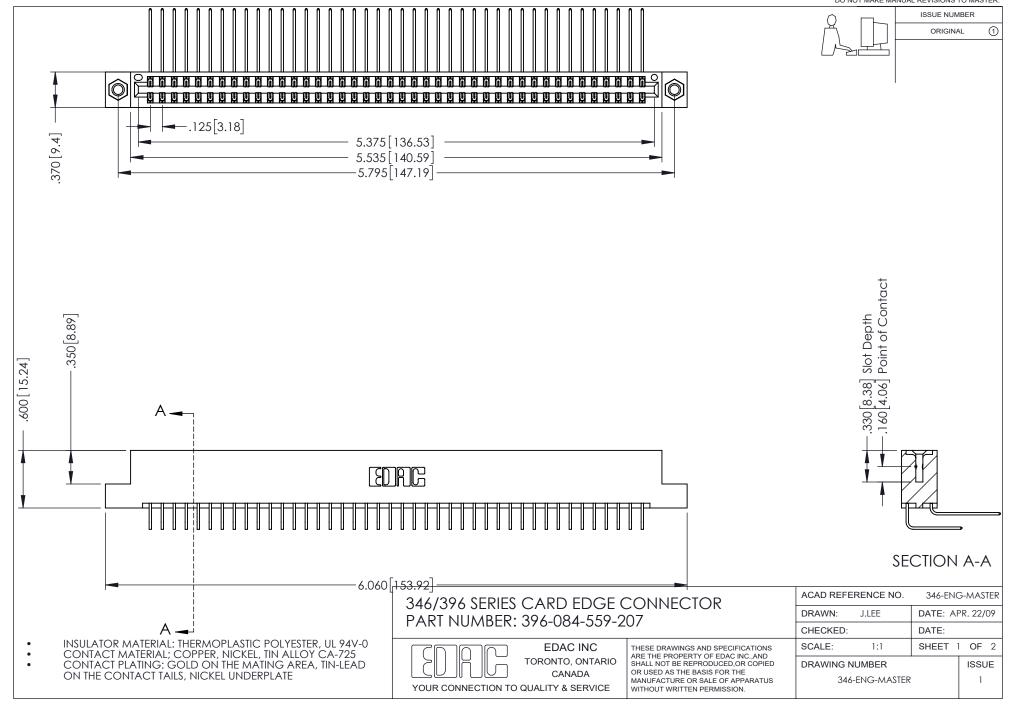

## **Contact Code 556**

INSULATOR MATERIAL: THERMOPLASTIC POLYESTER, UL 94V-0 CONTACT MATERIAL; COPPER, NICKEL, TIN ALLOY CA-725 CONTACT PLATING: GOLD ON THE MATING AREA, TIN-LEAD

ON THE CONTACT TAILS, NICKEL UNDERPLATE

## 346/396 SERIES CARD EDGE CONNECTOR CONTACT CODE 555,556,558,559,560 DIMENSIONS

YOUR CONNECTION TO QUALITY & SERVICE

**EDAC INC** TORONTO, ONTARIO CANADA

THESE DRAWINGS AND SPECIFICATIONS ARE THE PROPERTY OF EDAC INC.,AND SHALL NOT BE REPRODUCED, OR COPIED OR USED AS THE BASIS FOR THE MANUFACTURE OR SALE OF APPARATUS WITHOUT WRITTEN PERMISSION.