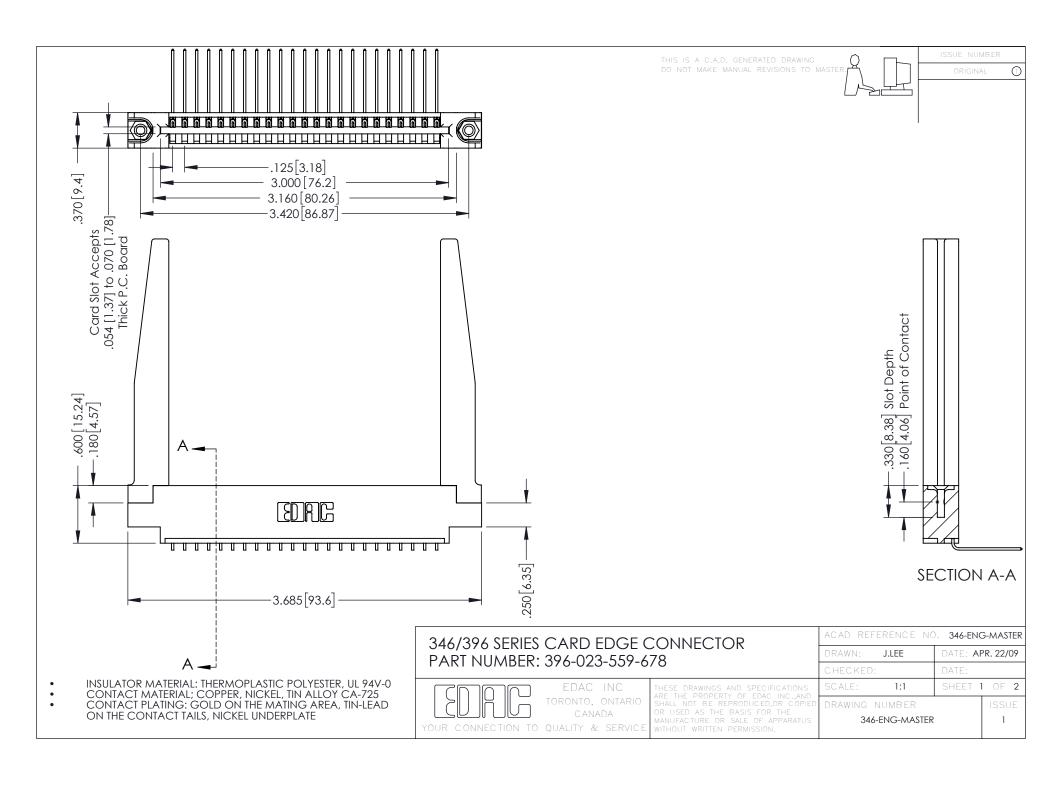

**Contact Code 555** 

**Contact Code 556** 

INSULATOR MATERIAL: THERMOPLASTIC POLYESTER, UL 94V-0 CONTACT MATERIAL; COPPER, NICKEL, TIN ALLOY CA-725

CONTACT PLATING: GOLD ON THE MATING AREA, TIN-LEAD ON THE CONTACT TAILS, NICKEL UNDERPLATE

## 346/396 SERIES CARD EDGE CONNECTOR CONTACT CODE 555,556,558,559,560 DIMENSIONS

YOUR CONNECTION TO QUALITY & SERVICE

|   | ACAD REFERENCE NO. 346-ENG-MASTER |                  |
|---|-----------------------------------|------------------|
|   | DRAWN: J.LEE                      | DATE: APR. 22/09 |
|   | CHECKED:                          | DATE:            |
|   | SCALE: 1:1                        | SHEET 2 OF 2     |
| D | DRAWING NUMBER                    | ISSUE            |