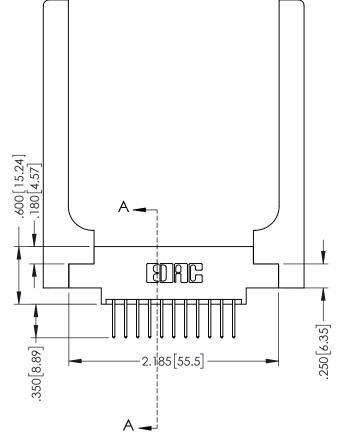

## 346/396 SERIES CARD EDGE CONNECTOR CONTACT CODE 555,556,558,559,560 DIMENSIONS

YOUR CONNECTION TO QUALITY & SERVICE

|   | ACAD REFERENCE NO. 346-ENG-MASTER |                  |
|---|-----------------------------------|------------------|
|   | DRAWN: J.LEE                      | DATE: APR. 22/09 |
| • | CHECKED:                          | DATE:            |
|   | SCALE: 1:1                        | SHEET 2 OF 2     |
| D | DRAWING NUMBER                    | ISSUE            |

346-ENG-MASTER