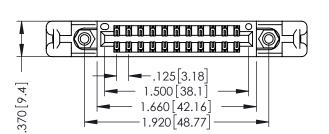

## 346/396 SERIES CARD EDGE CONNECTOR PART NUMBER: 396-022-526-858

TORONTO, ONTARIO CANADA

YOUR CONNECTION TO QUALITY & SERVICE

THESE DRAWINGS AND SPECIFICATIONS ARE THE PROPERTY OF EDAC INC.,AND SHALL NOT BE REPRODUCED,OR COPIED OR USED AS THE BASIS FOR THE MANUFACTURE OR SALE OF APPARATUS WITHOUT WRITTEN PERMISSION.

|   | ACAD REFERENCE NO | . 346-ENG-MASTER        |
|---|-------------------|-------------------------|
|   | DRAWN: J.LEE      | DATE: <b>APR. 22/09</b> |
|   | CHECKED:          | DATE:                   |
|   | SCALE: 1:1        | SHEET 1 OF 2            |
| ) | DRAWING NUMBER    | ISSUE                   |