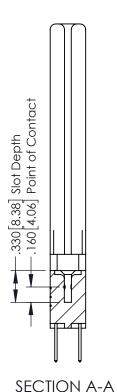

346-ENG-MASTER

ISSUI 1

**Contact Code 555** 

**Contact Code 556** 

INSULATOR MATERIAL: THERMOPLASTIC POLYESTER, UL 94V-0 CONTACT MATERIAL; COPPER, NICKEL, TIN ALLOY CA-725 CONTACT PLATING: GOLD ON THE MATING AREA, TIN-LEAD

ON THE CONTACT TAILS, NICKEL UNDERPLATE