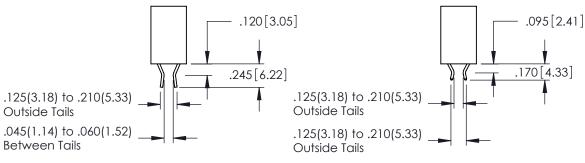

346-ENG-MASTER

ISSUI 1

**Contact Code 555** 

**Contact Code 556** 

INSULATOR MATERIAL: THERMOPLASTIC POLYESTER, UL 94V-0 CONTACT MATERIAL; COPPER, NICKEL, TIN ALLOY CA-725 CONTACT PLATING: GOLD ON THE MATING AREA, TIN-LEAD

ON THE CONTACT TAILS, NICKEL UNDERPLATE

## 346/396 SERIES CARD EDGE CONNECTOR CONTACT CODE 555,556,558,559,560 DIMENSIONS

YOUR CONNECTION TO QUALITY & SERVICE

|   | ACAD REFERENCE NO. 346-ENG-MASTER |                  |
|---|-----------------------------------|------------------|
|   | DRAWN: J.LEE                      | DATE: APR. 22/09 |
| • | CHECKED:                          | DATE:            |
|   | SCALE: 1:1                        | SHEET 2 OF 2     |
| D | DRAWING NUMBER                    | ISSUE            |