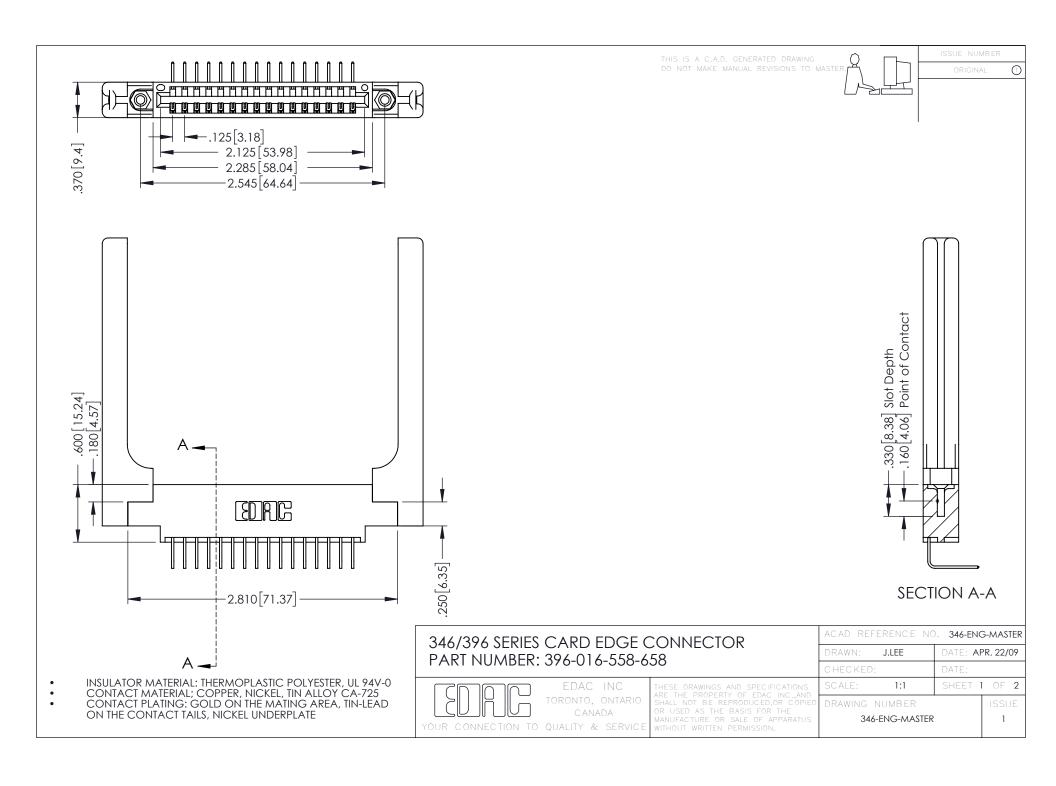

**Contact Code 555** 

**Contact Code 556** 

INSULATOR MATERIAL: THERMOPLASTIC POLYESTER, UL 94V-0 CONTACT MATERIAL; COPPER, NICKEL, TIN ALLOY CA-725

CONTACT PLATING: GOLD ON THE MATING AREA, TIN-LEAD ON THE CONTACT TAILS, NICKEL UNDERPLATE

## 346/396 SERIES CARD EDGE CONNECTOR CONTACT CODE 555,556,558,559,560 DIMENSIONS

YOUR CONNECTION TO QUALITY & SERVICE

|   | ACAD REFERENCE NO. 346-ENG-MASTER |                         |
|---|-----------------------------------|-------------------------|
|   | DRAWN: J.LEE                      | DATE: <b>APR. 22/09</b> |
|   | CHECKED:                          | DATE:                   |
|   | SCALE: 1:1                        | SHEET 2 OF 2            |
| D | DRAWING NUMBER                    | ISSUE                   |