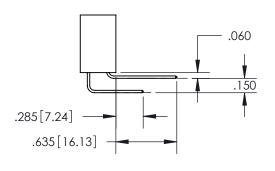

SECTION A-A

ISSUE NUMBER

ORIGINAL

1

**Contact Code 558** 

**Contact Code 559** 

**Contact Code 560** 

| 345/395 SERIES CARD EDGE CONNECTOR          |
|---------------------------------------------|
| CONTACT CODE 555,556,558,559,560 DIMENSIONS |

Outside Tails

Between Tails

| ACAD REFERENCE NO. 345-ENG-MASTE |                  |  |
|----------------------------------|------------------|--|
| DRAWN: R.STA.MONICA              | DATE:MAY.16/2017 |  |
| <br>CHECKED:                     | DATE:            |  |
| SCALE: 1:1                       | SHEET 2 OF 2     |  |
| DRAWING NUMBER                   | ISSUE            |  |
| 345-ENG-MASTER                   | 1                |  |
|                                  |                  |  |