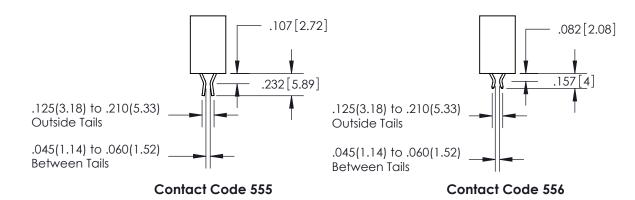

SECTION A-A

ISSUE NUMBER

ORIGINAL

1

**Contact Code 558** 

**Contact Code 559** 

**Contact Code 560** 

| 345/395 SERIES CARD EDGE CONNECTOR          |
|---------------------------------------------|
| CONTACT CODE 555,556,558,559,560 DIMENSIONS |

Outside Tails

Between Tails

| ACAD REFERENCE NO. 345-ENG-MASTE |                  |  |
|----------------------------------|------------------|--|
| DRAWN: R.STA.MONICA              | DATE:MAY.16/2017 |  |
| <br>CHECKED:                     | DATE:            |  |
| SCALE: 1:1                       | SHEET 2 OF 2     |  |
| DRAWING NUMBER                   | ISSUE            |  |
| 345-ENG-MASTER                   | 1                |  |
|                                  |                  |  |