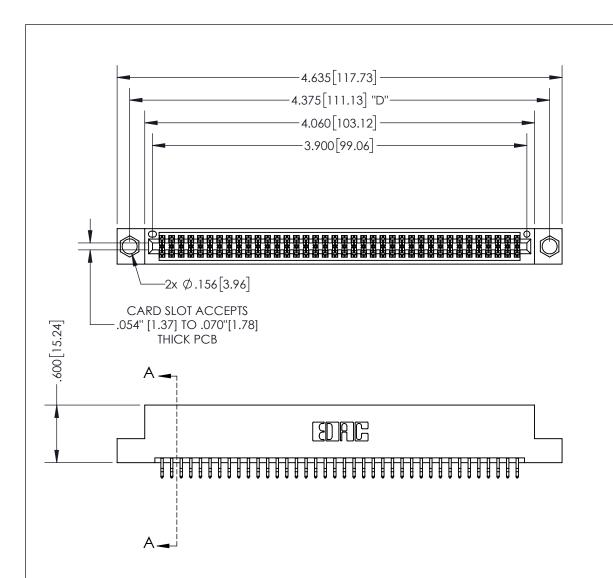

INSULATOR MATERIAL: THERMOPLASTIC PBT, UL 94V-0 CONTACT MATERIAL; COPPER TIN ALLOY CONTACT PLATING: GOLD ON THE MATING AREA, TIN PLATING ON THE CONTACT TAILS, NICKEL UNDERPLATE

345/395 SERIES CARD EDGE CONNECTOR PART NUMBER: 395-076-556-204

YOUR CONNECTION TO QUALITY & SERVICE

**EDAC INC** TORONTO, ONTARIO CANADA

THESE DRAWINGS AND SPECIFICATIONS ARE THE PROPERTY OF EDAC INC., AND SHALL NOT BE REPRODUCED, OR COPIED OR USED AS THE BASIS FOR THE MANUFACTURE OR SALE OF APPARATUS WITHOUT WRITTEN PERMISSION.

| ACAD REFERENCE NO.  |        | 345-ENG-MASTER   |       |
|---------------------|--------|------------------|-------|
| DRAWN: R.STA.MONICA |        | DATE:MAY.16/2017 |       |
| CHECKED:            |        | DATE:            |       |
| SCALE:              | 1:1    | SHEET            | OF 2  |
| DRAWING             | NUMBER |                  | ISSUE |
| 345-ENG-MASTER      |        |                  | 1     |