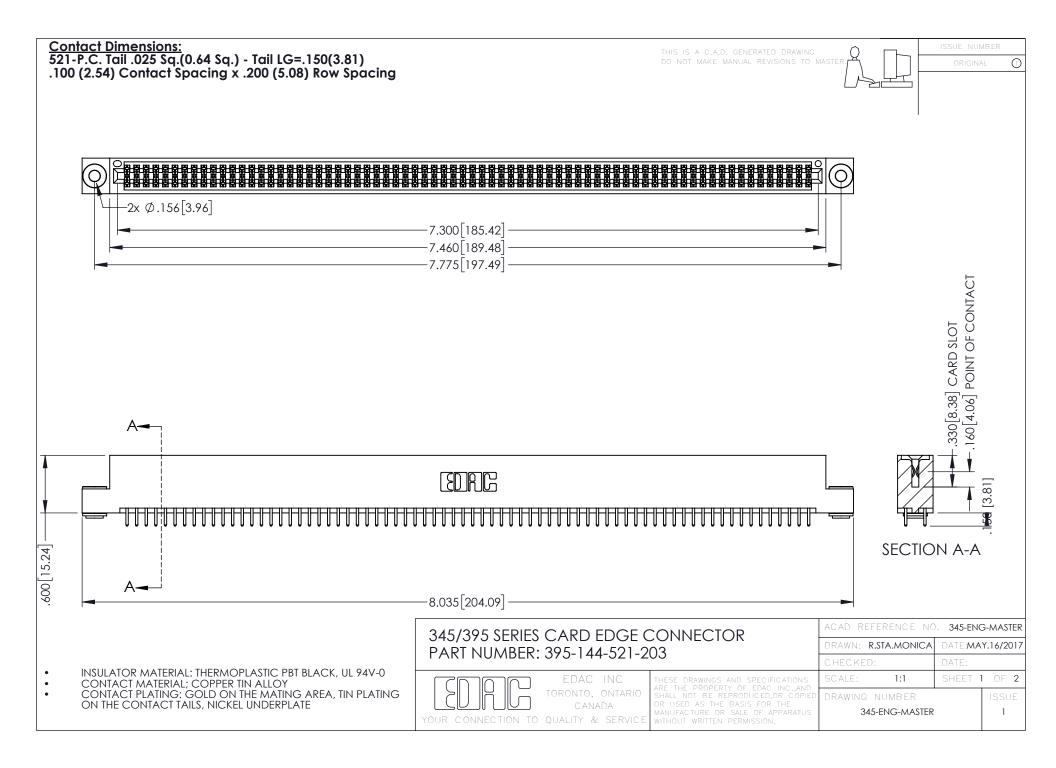

**Contact Code 558** 

Contact Code 559

**Contact Code 560** 

- INSULATOR MATERIAL: THERMOPLASTIC POLYESTER, UL 94V-0 DAP MATERIAL AVAILABLE UPON REQUEST
- CONTACT MATERIAL; COPPER ALLOY

CONTACT PLATING: GOLD ON THE MATING AREA, TIN PLATING ON THE CONTACT TAILS, NICKEL UNDERPLATE