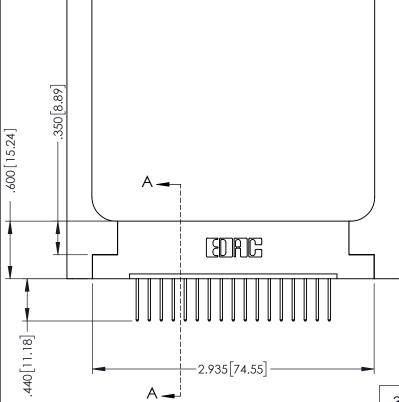

## 346/396 SERIES CARD EDGE CONNECTOR CONTACT CODE 555,556,558,559,560 DIMENSIONS

YOUR CONNECTION TO QUALITY & SERVICE

**EDAC INC** TORONTO, ONTARIO CANADA

THESE DRAWINGS AND SPECIFICATIONS ARE THE PROPERTY OF EDAC INC.,AND SHALL NOT BE REPRODUCED, OR COPIED OR USED AS THE BASIS FOR THE MANUFACTURE OR SALE OF APPARATUS WITHOUT WRITTEN PERMISSION.

|   | ACAD REFERENCE NO. | 346-ENG-MASTER   |
|---|--------------------|------------------|
|   | DRAWN: J.LEE       | DATE: APR. 22/09 |
| ) | CHECKED:           | DATE:            |
|   | SCALE: 1:1         | SHEET 2 OF 2     |
|   | DRAWING NUMBER     | ISSUE            |
|   | 346-ENG-MASTER     | 1                |