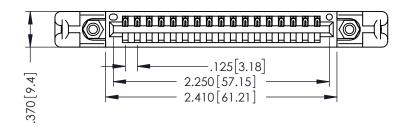

THIS IS A C.A.D. GENERATED DRAWING DO NOT MAKE MANUAL REVISIONS TO MASTER.

ISSUE NUMBER

ORIGINAL

1

346/396 SERIES CARD EDGE CONNECTOR PART NUMBER: 396-017-522-158

YOUR CONNECTION TO QUALITY & SERVICE

**EDAC INC** TORONTO, ONTARIO CANADA

THESE DRAWINGS AND SPECIFICATIONS ARE THE PROPERTY OF EDAC INC.,AND SHALL NOT BE REPRODUCED,OR COPIED OR USED AS THE BASIS FOR THE MANUFACTURE OR SALE OF APPARATUS WITHOUT WRITTEN PERMISSION.

| ACAD REFERENCE NO.    | 346-ENG-MASTER   |
|-----------------------|------------------|
| DRAWN: J.LEE          | DATE: APR. 22/09 |
| CHECKED:              | DATE:            |
| SCALE: 1:1            | SHEET 1 OF 2     |
| DRAWING NUMBER        | ISSUE            |
| 0.44 = 0.00 0.44 0.7= |                  |