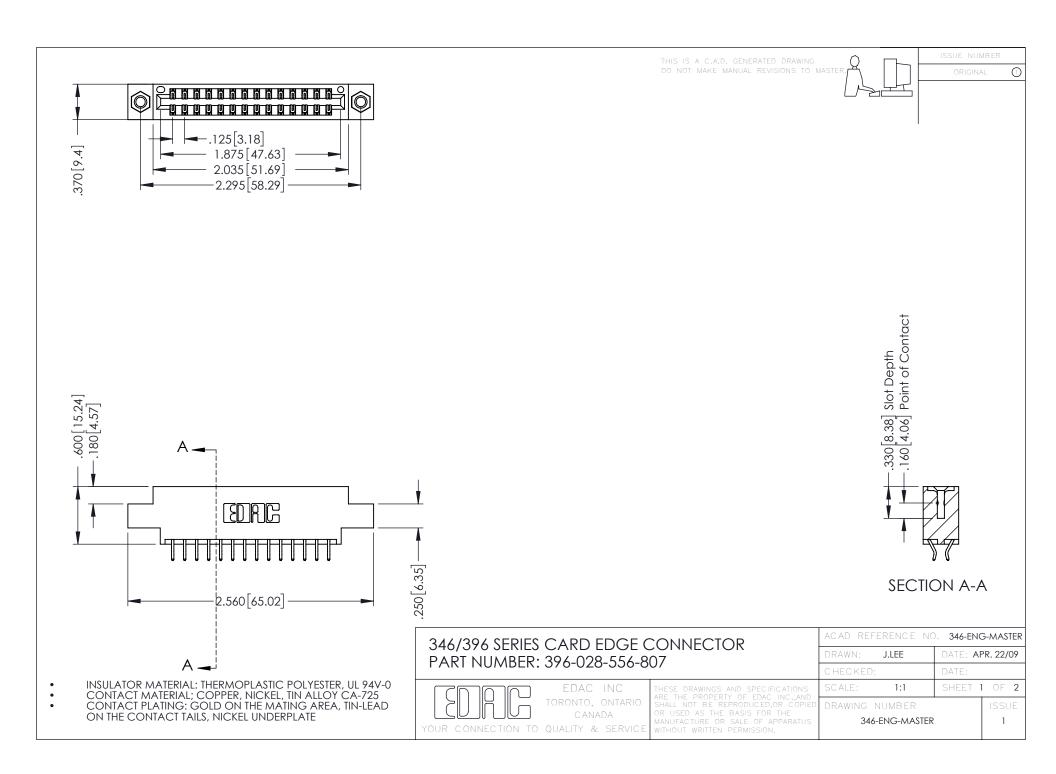

**Contact Code 555** 

**Contact Code 556** 

INSULATOR MATERIAL: THERMOPLASTIC POLYESTER, UL 94V-0 CONTACT MATERIAL; COPPER, NICKEL, TIN ALLOY CA-725 CONTACT PLATING: GOLD ON THE MATING AREA, TIN-LEAD

ON THE CONTACT TAILS, NICKEL UNDERPLATE