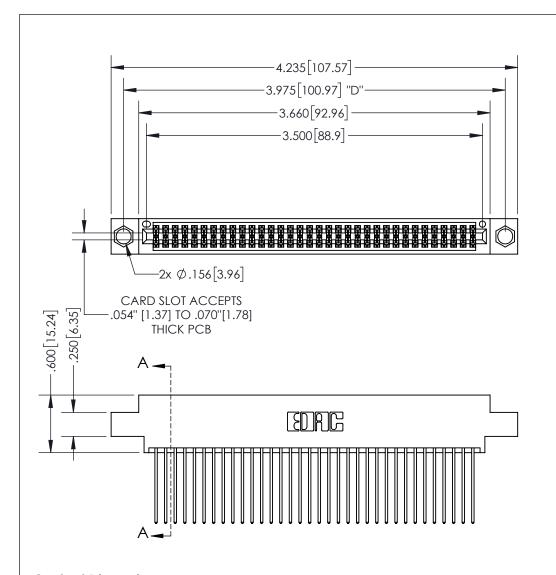

THIS IS A C.A.D. GENERATED DRAWING DO NOT MAKE MANUAL REVISIONS TO MASTER.

ISSUE NUMBER ORIGINAL

.160 4.06 POINT OF CONTACT .330[8.38] -.370[9.4] **CARD SLOT** .150 [3.81]

SECTION A-A

<u>Contact Dimensions:</u> 541-Wire Wrap .025 Sq.(0.64 Sq.) - Tail LG=.750(19.05) .100 (2.54) Contact Spacing x .200 (5.08) Row Spacing

INSULATOR MATERIAL: THERMOPLASTIC PBT, UL 94V-0 CONTACT MATERIAL; COPPER TIN ALLOY CONTACT PLATING: GOLD ON THE MATING AREA, TIN PLATING ON THE CONTACT TAILS, NICKEL UNDERPLATE

345/395 SERIES CARD EDGE CONNECTOR PART NUMBER: 395-068-541-804