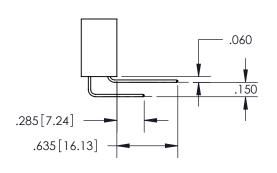

THIS IS A C.A.D. GENERATED DRAWING DO NOT MAKE MANUAL REVISIONS TO MASTER.

ISSUE NUMBER ORIGINAL 1

.160 4.06 POINT OF CONTACT .330[8.38] -.370[9.4] **CARD SLOT** .150 [3.81]

SECTION A-A

<u>Contact Dimensions:</u> 542-Wire Wrap .025 Sq.(0.64 Sq.) - Tail LG=.645(16.38) .100 (2.54) Contact Spacing x .200 (5.08) Row Spacing

INSULATOR MATERIAL: THERMOPLASTIC PBT, UL 94V-0 CONTACT MATERIAL; COPPER TIN ALLOY CONTACT PLATING: GOLD ON THE MATING AREA, TIN PLATING ON THE CONTACT TAILS, NICKEL UNDERPLATE

345/395 SERIES CARD EDGE CONNECTOR PART NUMBER: 395-048-542-804