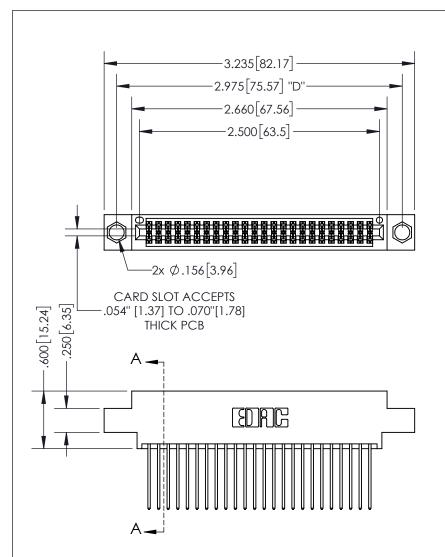

THIS IS A C.A.D. GENERATED DRAWING DO NOT MAKE MANUAL REVISIONS TO MASTER.

ISSUE NUMBER ORIGINAL 1

.160 4.06 POINT OF CONTACT .330[8.38] -.370[9.4] **CARD SLOT** .150 [3.81]

SECTION A-A

<u>Contact Dimensions:</u> 542-Wire Wrap .025 Sq.(0.64 Sq.) - Tail LG=.645(16.38) .100 (2.54) Contact Spacing x .200 (5.08) Row Spacing

INSULATOR MATERIAL: THERMOPLASTIC PBT, UL 94V-0 CONTACT MATERIAL; COPPER TIN ALLOY CONTACT PLATING: GOLD ON THE MATING AREA, TIN PLATING ON THE CONTACT TAILS, NICKEL UNDERPLATE

345/395 SERIES CARD EDGE CONNECTOR PART NUMBER: 395-048-542-804