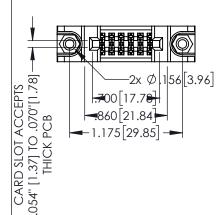

Contact Dimensions:
556-Extender Board Bend (Code 520 Contacts)
See Sheet 2 for Contact Code 555, 556, 558, 559, 560 Dimensions

ACAD REFERENCE NO. 345-ENG-MASTER

2

- INSULATOR MATERIAL: THERMOPLASTIC PBT BLACK, UL 94V-0
- CONTACT MATERIAL; COPPER TIN ALLOY CONTACT PLATING: GOLD ON THE MATING AREA, TIN PLATING ON THE CONTACT TAILS, NICKEL UNDERPLATE

345/395 SERIES CARD EDGE CONNECTOR CONTACT CODE 555,556,558,559,560 DIMENSIONS

YOUR CONNECTION TO QUALITY & SERVICE

ACAD REFERENCE NO. 345-ENG-MASTER DATE:MAY.16/2017 DRAWN: R.STA.MONICA 1:1 SHEET 2 OF 2