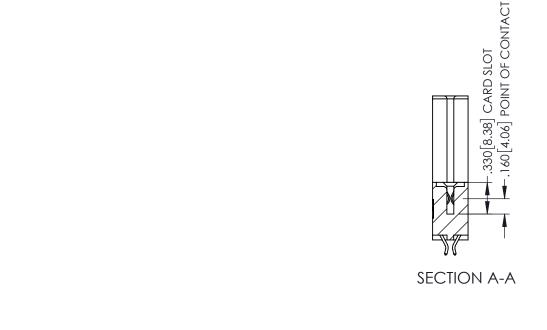

345/395 SERIES CARD EDGE CONNECTOR CONTACT CODE 555,556,558,559,560 DIMENSIONS

YOUR CONNECTION TO QUALITY & SERVICE

ACAD REFERENCE NO. 345-ENG-MASTER DATE:MAY.16/2017 DRAWN: R.STA.MONICA 1:1 SHEET 2 OF 2