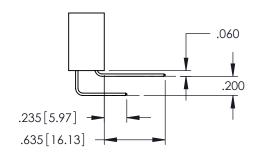

Contact Dimensions:
556-Extender Board Bend (Code 520 Contacts)
See Sheet 2 for Contact Code 555, 556, 558, 559, 560 Dimensions

ACAD REFERENCE NO. 345-ENG-MASTER

2

- INSULATOR MATERIAL: THERMOPLASTIC PBT BLACK, UL 94V-0
- CONTACT MATERIAL; COPPER TIN ALLOY CONTACT PLATING: GOLD ON THE MATING AREA, TIN PLATING ON THE CONTACT TAILS, NICKEL UNDERPLATE