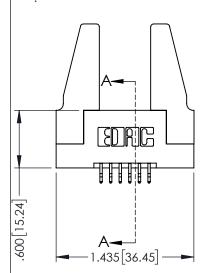

345/395 SERIES CARD EDGE CONNECTOR

**Contact Code 558** 

Contact Code 559

**Contact Code 560** 

INSULATOR MATERIAL: THERMOPLASTIC POLYESTER, UL 94V-0

DAP MATERIAL AVAILABLE UPON REQUEST

CONTACT MATERIAL; COPPER ALLOY CONTACT PLATING: GOLD ON THE MATING AREA, TIN PLATING ON THE CONTACT TAILS, NICKEL UNDERPLATE

345/395 SERIES CARD EDGE CONNECTOR CONTACT CODE 555,556,558,559,560 DIMENSIONS

YOUR CONNECTION TO QUALITY & SERVICE

ACAD REFERENCE NO. 345-ENG-MASTER DATE:MAY.16/2017 DRAWN: R.STA.MONICA 1:1 SHEET 2 OF 2