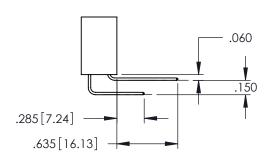

345/395 SERIES CARD EDGE CONNECTOR

**Contact Code 558** 

Contact Code 559

**Contact Code 560** 

INSULATOR MATERIAL: THERMOPLASTIC POLYESTER, UL 94V-0

DAP MATERIAL AVAILABLE UPON REQUEST

CONTACT MATERIAL; COPPER ALLOY CONTACT PLATING: GOLD ON THE MATING AREA, TIN PLATING ON THE CONTACT TAILS, NICKEL UNDERPLATE