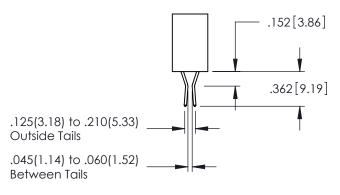

345/395 SERIES CARD EDGE CONNECTOR

**Contact Code 558** 

Contact Code 559

**Contact Code 560** 

INSULATOR MATERIAL: THERMOPLASTIC POLYESTER, UL 94V-0

DAP MATERIAL AVAILABLE UPON REQUEST

CONTACT MATERIAL; COPPER ALLOY CONTACT PLATING: GOLD ON THE MATING AREA, TIN PLATING ON THE CONTACT TAILS, NICKEL UNDERPLATE