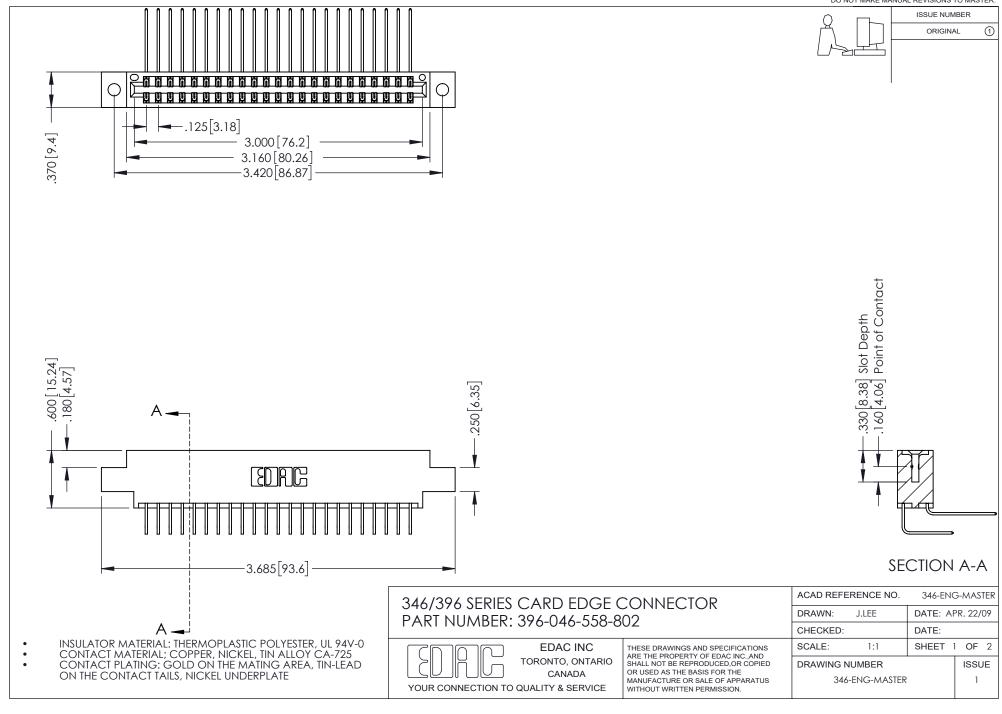

## **Contact Code 556**

INSULATOR MATERIAL: THERMOPLASTIC POLYESTER, UL 94V-0 CONTACT MATERIAL; COPPER, NICKEL, TIN ALLOY CA-725 CONTACT PLATING: GOLD ON THE MATING AREA, TIN-LEAD

ON THE CONTACT TAILS, NICKEL UNDERPLATE

## 346/396 SERIES CARD EDGE CONNECTOR CONTACT CODE 555,556,558,559,560 DIMENSIONS

YOUR CONNECTION TO QUALITY & SERVICE

**EDAC INC** TORONTO, ONTARIO CANADA

THESE DRAWINGS AND SPECIFICATIONS ARE THE PROPERTY OF EDAC INC.,AND SHALL NOT BE REPRODUCED, OR COPIED OR USED AS THE BASIS FOR THE MANUFACTURE OR SALE OF APPARATUS WITHOUT WRITTEN PERMISSION.