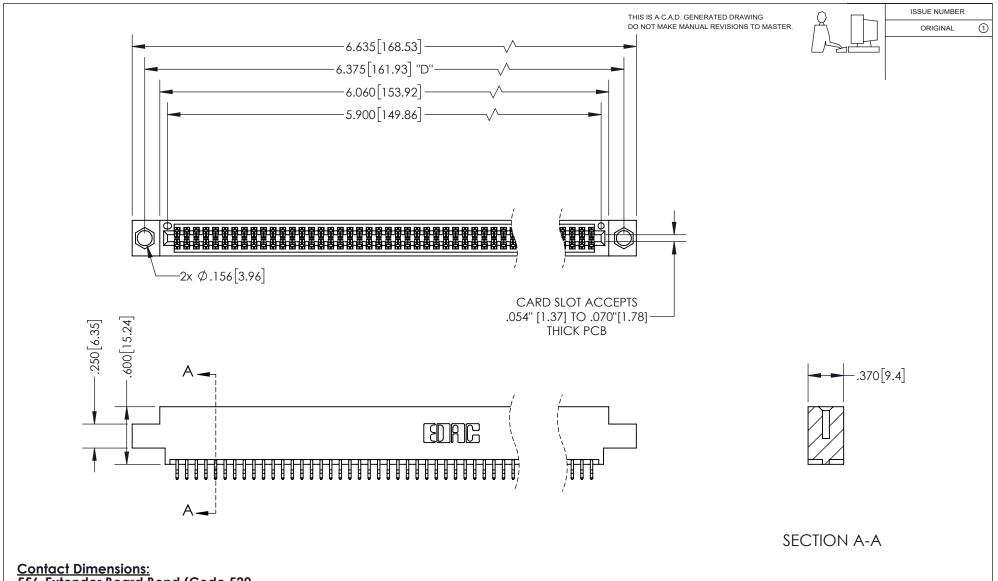

<u>Contact Dimensions:</u> 556-Extender Board Bend (Code 520 Contacts) See Sheet 2 for Contact Code 555, 556, 558, 559, 560 Dimensions

INSULATOR MATERIAL: THERMOPLASTIC PBT, UL 94V-0 CONTACT MATERIAL; COPPER TIN ALLOY CONTACT PLATING: GOLD ON THE MATING AREA, TIN PLATING ON THE CONTACT TAILS, NICKEL UNDERPLATE

345/395 SERIES CARD EDGE CONNECTOR PART NUMBER: 395-116-556-804

YOUR CONNECTION TO QUALITY & SERVICE

**EDAC INC** TORONTO, ONTARIO CANADA

THESE DRAWINGS AND SPECIFICATIONS ARE THE PROPERTY OF EDAC INC.,AND SHALL NOT BE REPRODUCED, OR COPIED OR USED AS THE BASIS FOR THE MANUFACTURE OR SALE OF APPARATUS WITHOUT WRITTEN PERMISSION.

|  | ACAD REFERENCE NO.  | 345-ENG | -MASTER   |
|--|---------------------|---------|-----------|
|  | DRAWN: R.STA.MONICA | DATE:MA | 7.16/2017 |
|  | CHECKED:            | DATE:   |           |
|  | SCALE: 1:1          | SHEET 1 | OF 2      |
|  | DRAWING NUMBER      |         | ISSUE     |
|  | 345-ENG-MASTER      |         | 1         |