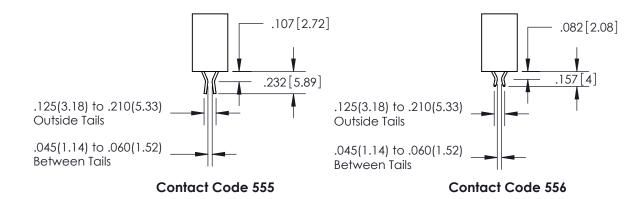

**Contact Code 560** 

ACAD REFERENCE NO.

| 345/395 SERIES CARD EDGE CONNECTOR          |
|---------------------------------------------|
| CONTACT CODE 555,556,558,559,560 DIMENSIONS |

YOUR CONNECTION TO QUALITY & SERVICE