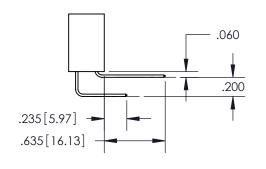

**Contact Code 560** 

ACAD REFERENCE NO.

| 345/395 SERIES CARD EDGE CONNECTOR          |
|---------------------------------------------|
| CONTACT CODE 555,556,558,559,560 DIMENSIONS |

YOUR CONNECTION TO QUALITY & SERVICE