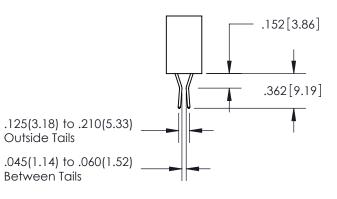

**Contact Code 560** 

ACAD REFERENCE NO.

| 345/395 SERIES CARD EDGE CONNECTOR          |
|---------------------------------------------|
| CONTACT CODE 555,556,558,559,560 DIMENSIONS |

YOUR CONNECTION TO QUALITY & SERVICE