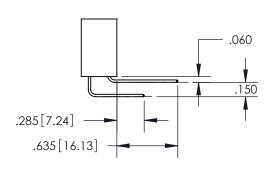

ACAD REFERENCE NO. 345-ENG-MASTER DRAWN: R.STA.MONICA DATE:MAY.16/2017 CHECKED: DATE: SCALE: 1:1 SHEET 1 OF 2 DRAWING NUMBER **ISSUE** 345-ENG-MASTER

ISSUE NUMBER

ORIGINAL

1

**Contact Code 558** 

**Contact Code 559** 

**Contact Code 560** 

ACAD REFERENCE NO.

| 345/395 SERIES CARD EDGE CONNECTOR          |
|---------------------------------------------|
| CONTACT CODE 555,556,558,559,560 DIMENSIONS |

YOUR CONNECTION TO QUALITY & SERVICE