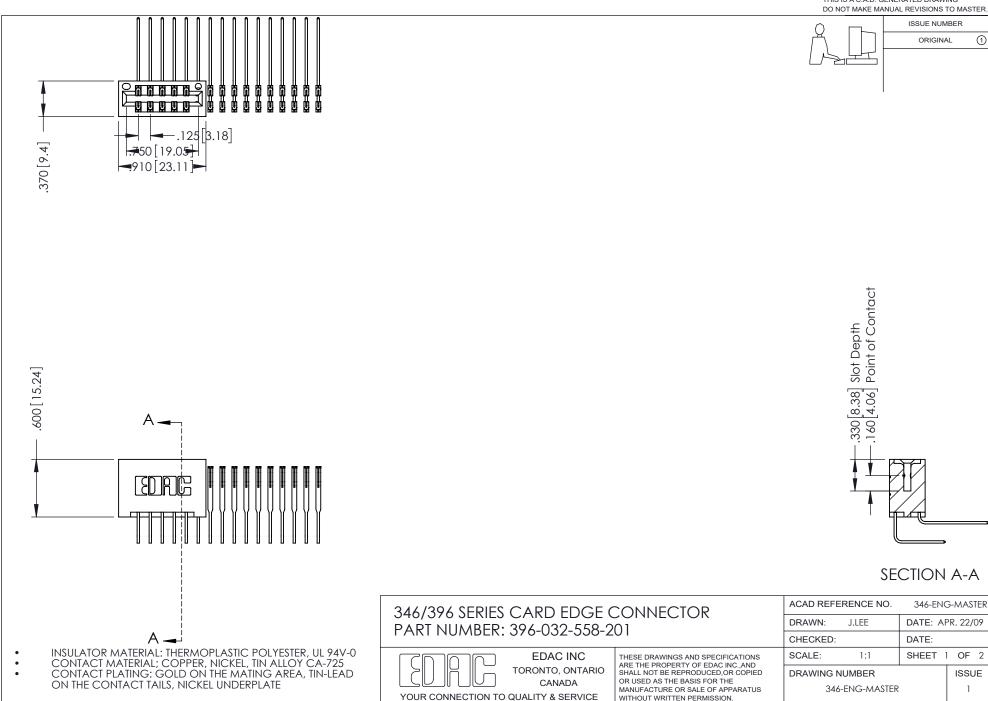

## **Contact Code 556**

INSULATOR MATERIAL: THERMOPLASTIC POLYESTER, UL 94V-0 CONTACT MATERIAL; COPPER, NICKEL, TIN ALLOY CA-725 CONTACT PLATING: GOLD ON THE MATING AREA, TIN-LEAD

ON THE CONTACT TAILS, NICKEL UNDERPLATE

## 346/396 SERIES CARD EDGE CONNECTOR CONTACT CODE 555,556,558,559,560 DIMENSIONS

YOUR CONNECTION TO QUALITY & SERVICE

**EDAC INC** TORONTO, ONTARIO CANADA

THESE DRAWINGS AND SPECIFICATIONS ARE THE PROPERTY OF EDAC INC.,AND SHALL NOT BE REPRODUCED, OR COPIED OR USED AS THE BASIS FOR THE MANUFACTURE OR SALE OF APPARATUS WITHOUT WRITTEN PERMISSION.