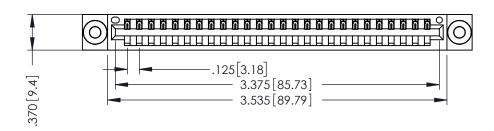

THIS IS A C.A.D. GENERATED DRAWING DO NOT MAKE MANUAL REVISIONS TO MASTER.

ISSUE NUMBER

ORIGINAL

1

.330 [8.38] Slot Depth .160 [4.06] Point of Contact SECTION A-A

346/396 SERIES CARD EDGE CONNECTOR PART NUMBER: 396-026-540-103

INSULATOR MATERIAL: THERMOPLASTIC POLYESTER, UL 94V-0 CONTACT MATERIAL; COPPER, NICKEL, TIN ALLOY CA-725 CONTACT PLATING: GOLD ON THE MATING AREA, TIN-LEAD ON THE CONTACT TAILS, NICKEL UNDERPLATE

YOUR CONNECTION TO QUALITY & SERVICE

**EDAC INC** TORONTO, ONTARIO CANADA

THESE DRAWINGS AND SPECIFICATIONS ARE THE PROPERTY OF EDAC INC.,AND SHALL NOT BE REPRODUCED,OR COPIED OR USED AS THE BASIS FOR THE MANUFACTURE OR SALE OF APPARATUS WITHOUT WRITTEN PERMISSION.

| ACAD REFERENCE NO | . 346-ENG-MASTER |
|-------------------|------------------|
| DRAWN: J.LEE      | DATE: APR. 22/09 |
| CHECKED:          | DATE:            |
| SCALE: 1:1        | SHEET 1 OF 2     |
| DRAWING NUMBER    | ISSUE            |
| 346-ENIC-MAST     | ED 1             |