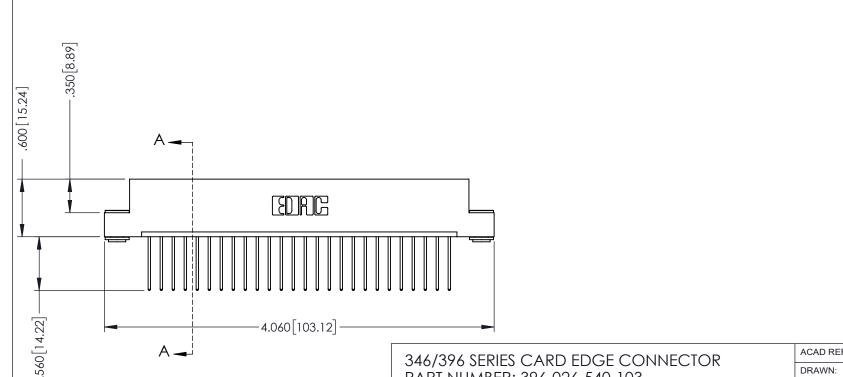

THIS IS A C.A.D. GENERATED DRAWING DO NOT MAKE MANUAL REVISIONS TO MASTER.

ISSUE NUMBER

ORIGINAL

1

.330 [8.38] Slot Depth .160 [4.06] Point of Contact SECTION A-A

346/396 SERIES CARD EDGE CONNECTOR PART NUMBER: 396-026-540-103

INSULATOR MATERIAL: THERMOPLASTIC POLYESTER, UL 94V-0 CONTACT MATERIAL; COPPER, NICKEL, TIN ALLOY CA-725 CONTACT PLATING: GOLD ON THE MATING AREA, TIN-LEAD ON THE CONTACT TAILS, NICKEL UNDERPLATE

YOUR CONNECTION TO QUALITY & SERVICE

**EDAC INC** TORONTO, ONTARIO CANADA

THESE DRAWINGS AND SPECIFICATIONS ARE THE PROPERTY OF EDAC INC.,AND SHALL NOT BE REPRODUCED,OR COPIED OR USED AS THE BASIS FOR THE MANUFACTURE OR SALE OF APPARATUS WITHOUT WRITTEN PERMISSION.

| ACAD REFERENCE NO | . 346-ENG-MASTER |
|-------------------|------------------|
| DRAWN: J.LEE      | DATE: APR. 22/09 |
| CHECKED:          | DATE:            |
| SCALE: 1:1        | SHEET 1 OF 2     |
| DRAWING NUMBER    | ISSUE            |
| 346-ENIC-MAST     | ED 1             |