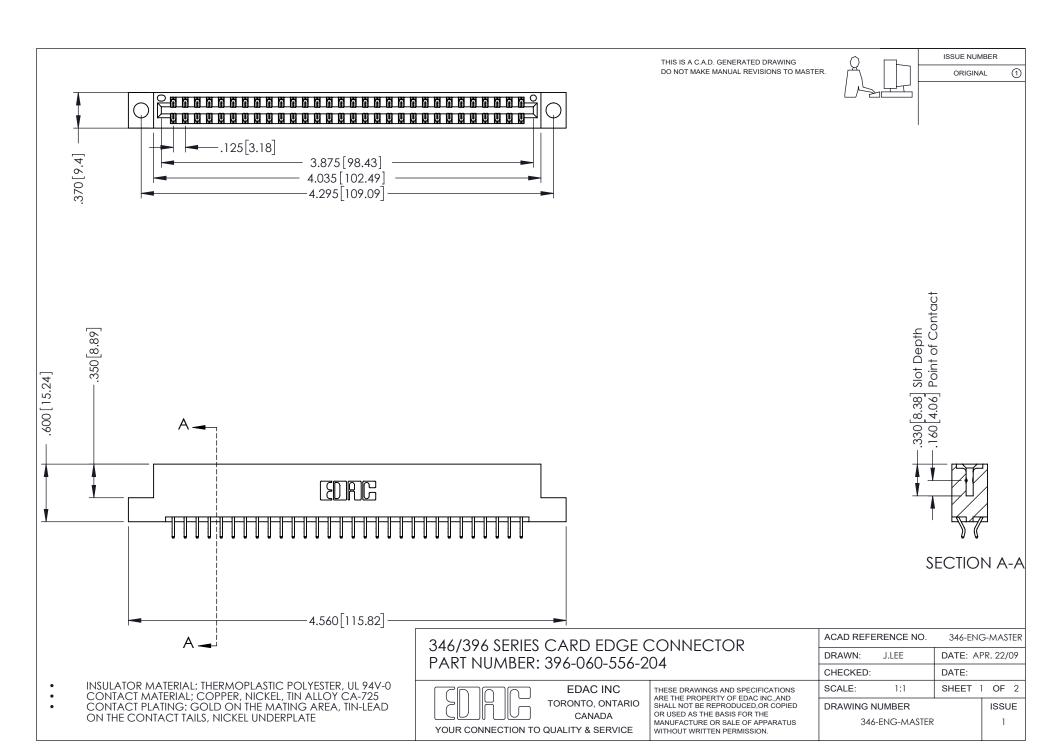

ISSUE NUMBER ORIGINAL

1

**Contact Code 555** 

**Contact Code 556** 

INSULATOR MATERIAL: THERMOPLASTIC POLYESTER, UL 94V-0 CONTACT MATERIAL; COPPER, NICKEL, TIN ALLOY CA-725 CONTACT PLATING: GOLD ON THE MATING AREA, TIN-LEAD

ON THE CONTACT TAILS, NICKEL UNDERPLATE

## 346/396 SERIES CARD EDGE CONNECTOR CONTACT CODE 555,556,558,559,560 DIMENSIONS

YOUR CONNECTION TO QUALITY & SERVICE

**EDAC INC** TORONTO, ONTARIO CANADA

THESE DRAWINGS AND SPECIFICATIONS ARE THE PROPERTY OF EDAC INC.,AND SHALL NOT BE REPRODUCED, OR COPIED OR USED AS THE BASIS FOR THE MANUFACTURE OR SALE OF APPARATUS WITHOUT WRITTEN PERMISSION.