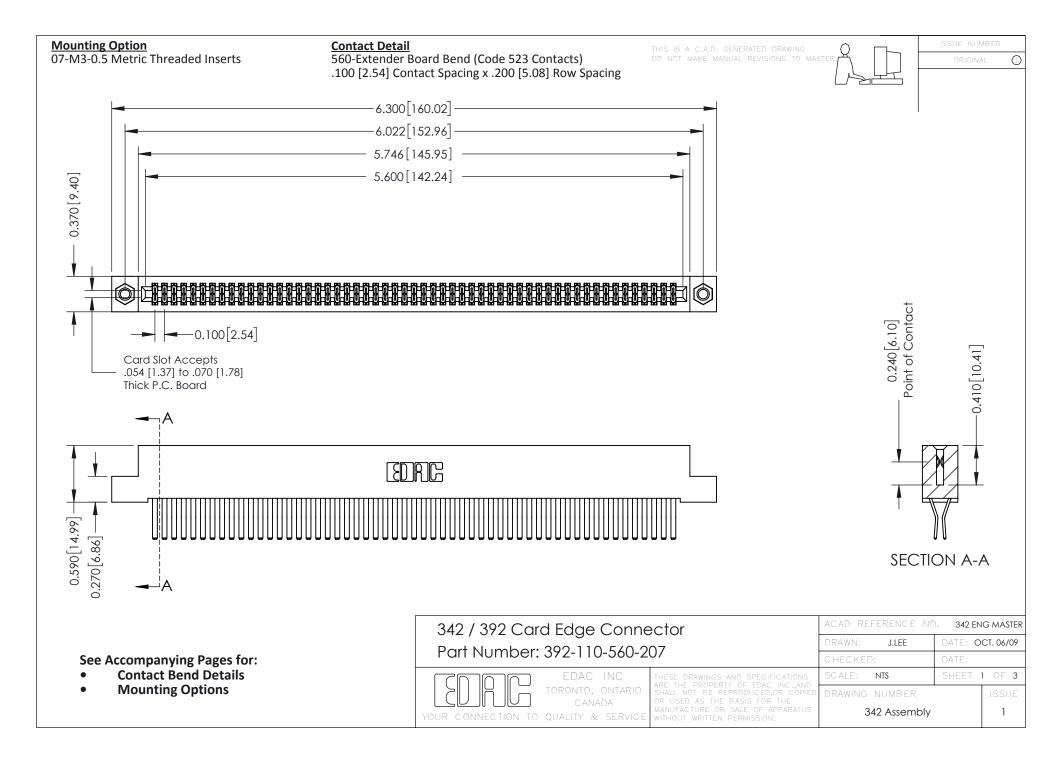

THIS IS A C.A.D. GENERATED DRAWING DO NOT MAKE MANUAL REVISIONS TO MASTER. ISSUE NUMBER

ORIGINAL

1



| 342 / 392 Series Card Edge Connector<br>Contact Bend Detail |                                                                                                                                                                                                  | ACAD REFERENCE NO. 342 ENG MASTER |             |                  |        |
|-------------------------------------------------------------|--------------------------------------------------------------------------------------------------------------------------------------------------------------------------------------------------|-----------------------------------|-------------|------------------|--------|
|