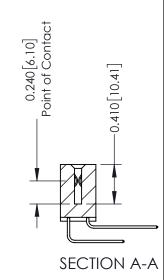

**Mounting Option** 01-No Mounting Lugs **Contact Detail** 

559-90 Degree Bend (Code 541 Contacts) .100 [2.54] Contact Spacing x .200 [5.08] Row Spacing

1

**See Accompanying Pages for:** 

- **Contact Bend Details**
- **Mounting Options**