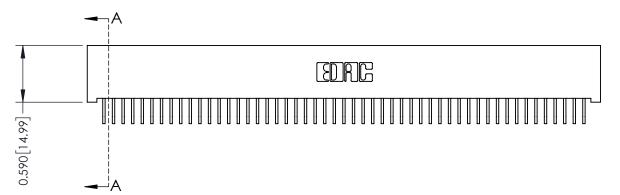

342 Assembly

THIS IS A C.A.D. GENERATED DRAWING DO NOT MAKE MANUAL REVISIONS TO MASTER. ISSUE NUMBER

ORIGINAL

1

| 342 / 392 Series Card Edge Connector<br>Contact Bend Detail |                                                                                                                                   | ACAD REFERENCE NO. 342 ENG MASTER |             |          |          |
|-------------------------------------------------------------|-----------------------------------------------------------------------------------------------------------------------------------|-----------------------------------|-------------|----------|----------|
|                                                             |                                                                                                                                   | DRAWN:                            | J.LEE       | DATE: OC | T. 06/09 |
|                                                             |                                                                                                                                   | CHECKED                           | ):          | DATE:    |          |
| EDAC INC                                                    | ARE THE PROPERTY OF EDAC INC.,AND SHALL NOT BE REPRODUCED,OR COPIED OR USED AS THE BASIS FOR THE MANUFACTURE OR SALE OF APPARATUS | SCALE:                            | NTS         | SHEET :  | 2 OF 3   |
| TORONTO, ONTARIO                                            |                                                                                                                                   | DRAWING                           | NUMBER      |          | ISSUE    |
| YOUR CONNECTION TO QUALITY & SERVICE                        |                                                                                                                                   | 3                                 | 42 Assembly |          | 1        |