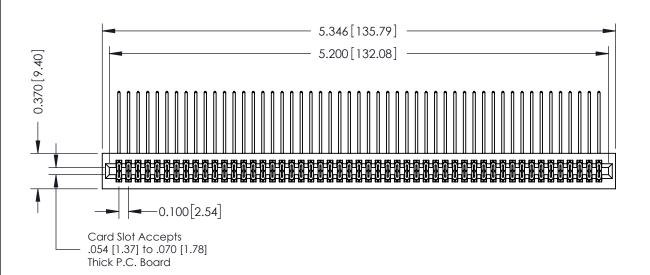

| 342 / 392 Card Edge Connector |
|-------------------------------|
| Part Number: 392-102-559-201  |

YOUR CONNECTION TO QUALITY & SERVICE

| ACAD REFERENCE NO. 342 ENG MASTER |                  |  |  |  |  |
|-----------------------------------|------------------|--|--|--|--|
| DRAWN: J.LEE                      | DATE: OCT. 06/09 |  |  |  |  |
| CHECKED:                          | DATE:            |  |  |  |  |
| SCALE: NTS                        | SHEET 1 OF 3     |  |  |  |  |
| DRAWING NUMBER                    | ISSUE            |  |  |  |  |

342 Assembly

THIS IS A C.A.D. GENERATED DRAWING DO NOT MAKE MANUAL REVISIONS TO MASTER. ISSUE NUMBER

ORIGINAL

1

| 342 / 392 Series Card Edge Connector<br>Contact Bend Detail |                                                                                                                                   | ACAD REFERENCE NO. 342 ENG MASTER |             |          |          |
|-------------------------------------------------------------|-----------------------------------------------------------------------------------------------------------------------------------|-----------------------------------|-------------|----------|----------|
|                                                             |                                                                                                                                   | DRAWN:                            | J.LEE       | DATE: OC | T. 06/09 |
|                                                             |                                                                                                                                   | CHECKED                           | ):          | DATE:    |          |
| EDAC INC                                                    | ARE THE PROPERTY OF EDAC INC.,AND SHALL NOT BE REPRODUCED,OR COPIED OR USED AS THE BASIS FOR THE MANUFACTURE OR SALE OF APPARATUS | SCALE:                            | NTS         | SHEET :  | 2 OF 3   |
| TORONTO, ONTARIO                                            |                                                                                                                                   | DRAWING                           | NUMBER      |          | ISSUE    |
| YOUR CONNECTION TO QUALITY & SERVICE                        |                                                                                                                                   | 3                                 | 42 Assembly |          | 1        |