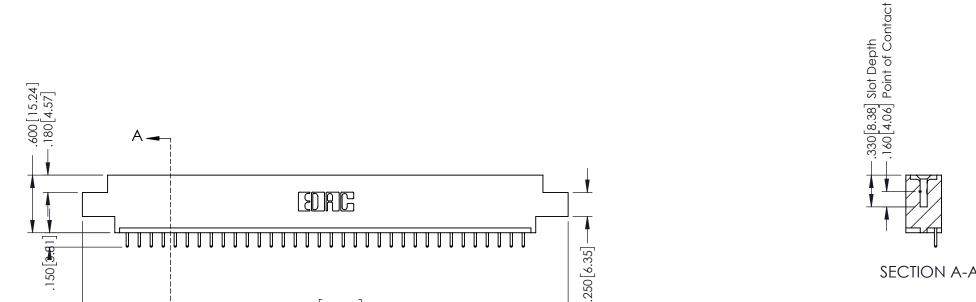

INSULATOR MATERIAL: THERMOPLASTIC POLYESTER, UL 94V-0 CONTACT MATERIAL; COPPER, NICKEL, TIN ALLOY CA-725 CONTACT PLATING: GOLD ON THE MATING AREA, TIN-LEAD ON THE CONTACT TAILS, NICKEL UNDERPLATE

YOUR CONNECTION TO QUALITY & SERVICE

## 346/396 SERIES CARD EDGE CONNECTOR CONTACT CODE 555,556,558,559,560 DIMENSIONS

YOUR CONNECTION TO QUALITY & SERVICE

**EDAC INC** TORONTO, ONTARIO CANADA

THESE DRAWINGS AND SPECIFICATIONS ARE THE PROPERTY OF EDAC INC.,AND SHALL NOT BE REPRODUCED, OR COPIED OR USED AS THE BASIS FOR THE MANUFACTURE OR SALE OF APPARATUS WITHOUT WRITTEN PERMISSION.