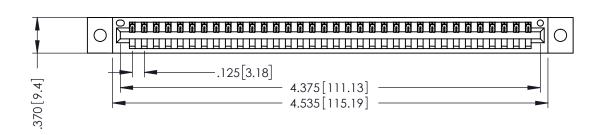

THIS IS A C.A.D. GENERATED DRAWING DO NOT MAKE MANUAL REVISIONS TO MASTER.

ISSUE NUMBER ORIGINAL 1

-5.060 [128.52]

346/396 SERIES CARD EDGE CONNECTOR PART NUMBER: 396-034-521-602

**EDAC INC** TORONTO, ONTARIO CANADA

THESE DRAWINGS AND SPECIFICATIONS ARE THE PROPERTY OF EDAC INC.,AND SHALL NOT BE REPRODUCED, OR COPIED OR USED AS THE BASIS FOR THE MANUFACTURE OR SALE OF APPARATUS WITHOUT WRITTEN PERMISSION.

| ACAD REFERENCE NO. | 346-ENG-MASTER   |
|--------------------|------------------|
| DRAWN: J.LEE       | DATE: APR. 22/09 |
| CHECKED:           | DATE:            |
| SCALE: 1:1         | SHEET 1 OF 2     |
| DRAWING NUMBER     | ISSUE            |
| 346-ENG-MASTER     | 1                |