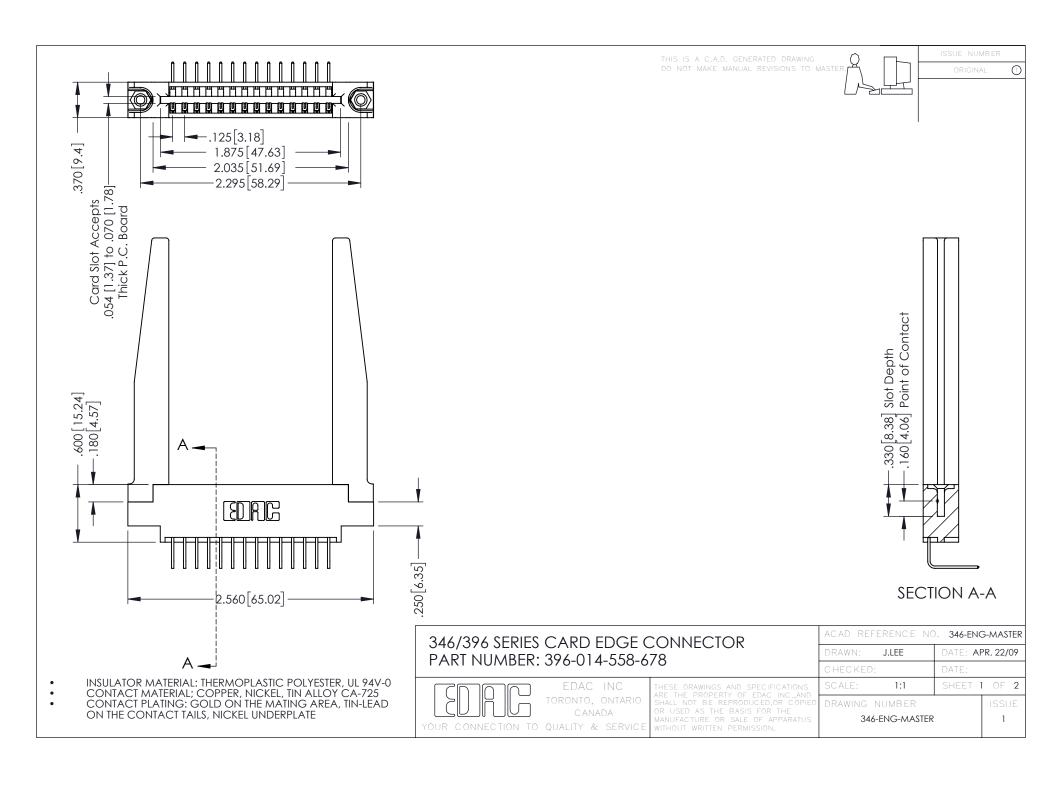

**Contact Code 555** 

**Contact Code 556** 

INSULATOR MATERIAL: THERMOPLASTIC POLYESTER, UL 94V-0 CONTACT MATERIAL; COPPER, NICKEL, TIN ALLOY CA-725

CONTACT PLATING: GOLD ON THE MATING AREA, TIN-LEAD ON THE CONTACT TAILS, NICKEL UNDERPLATE

## 346/396 SERIES CARD EDGE CONNECTOR CONTACT CODE 555,556,558,559,560 DIMENSIONS

YOUR CONNECTION TO QUALITY & SERVICE

|   | ACAD REFERENCE NO. 346-ENG-MASTER |                  |
|---|-----------------------------------|------------------|
|   | DRAWN: J.LEE                      | DATE: APR. 22/09 |
|   | CHECKED:                          | DATE:            |
|   | SCALE: 1:1                        | SHEET 2 OF 2     |
| D | DRAWING NUMBER                    | ISSUE            |