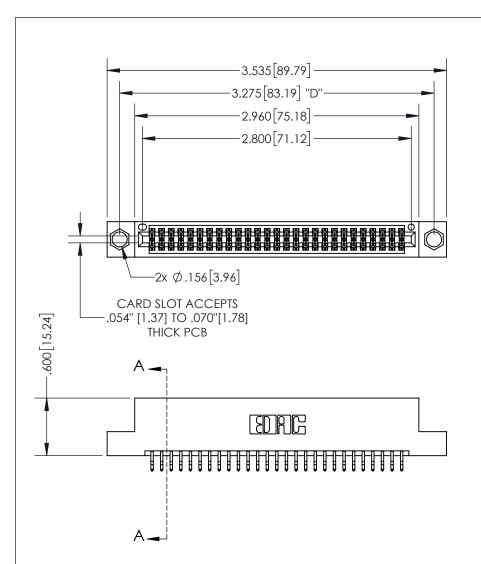

INSULATOR MATERIAL: THERMOPLASTIC PBT, UL 94V-0 CONTACT MATERIAL; COPPER TIN ALLOY CONTACT PLATING: GOLD ON THE MATING AREA, TIN PLATING ON THE CONTACT TAILS, NICKEL UNDERPLATE

345/395 SERIES CARD EDGE CONNECTOR PART NUMBER: 395-054-556-204

YOUR CONNECTION TO QUALITY & SERVICE

**EDAC INC** TORONTO, ONTARIO CANADA

THESE DRAWINGS AND SPECIFICATIONS ARE THE PROPERTY OF EDAC INC.,AND SHALL NOT BE REPRODUCED, OR COPIED OR USED AS THE BASIS FOR THE MANUFACTURE OR SALE OF APPARATUS WITHOUT WRITTEN PERMISSION.

| ACAD REFERENCE NO. |              | 345-ENG-MASTER   |      |
|--------------------|--------------|------------------|------|
| DRAWN:             | R.STA.MONICA | DATE:MAY.16/2017 |      |
| CHECKED:           |              | DATE:            |      |
| SCALE:             | 1:1          | SHEET            | OF 2 |
| DRAWING NUMBER     |              | ISSUE            |      |
| 345-ENG-MASTER     |              |                  | 1    |