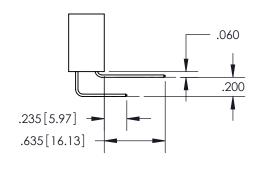

THIS IS A C.A.D. GENERATED DRAWING DO NOT MAKE MANUAL REVISIONS TO MASTER.

ISSUE NUMBER ORIGINAL

<u>Contact Dimensions:</u> 556-Extender Board Bend (Code 520 Contacts) See Sheet 2 for Contact Code 555, 556, 558, 559, 560 Dimensions

INSULATOR MATERIAL: THERMOPLASTIC PBT, UL 94V-0 CONTACT MATERIAL; COPPER TIN ALLOY CONTACT PLATING: GOLD ON THE MATING AREA, TIN PLATING ON THE CONTACT TAILS, NICKEL UNDERPLATE

345/395 SERIES CARD EDGE CONNECTOR PART NUMBER: 395-054-556-204