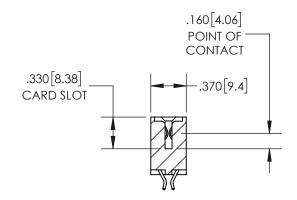

SECTION A-A

ISSUE NUMBER

ORIGINAL

1

**Contact Code 558** 

**Contact Code 559** 

**Contact Code 560** 

ACAD REFERENCE NO.