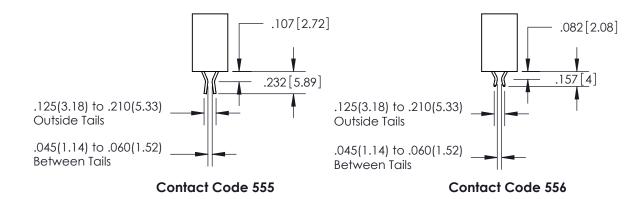

THIS IS A C.A.D. GENERATED DRAWING DO NOT MAKE MANUAL REVISIONS TO MASTER.

ISSUE NUMBER ORIGINAL

<u>Contact Dimensions:</u> 556-Extender Board Bend (Code 520 Contacts) See Sheet 2 for Contact Code 555, 556, 558, 559, 560 Dimensions

| 345/395 SERIES CARD EDGE CONNECTOR          |
|---------------------------------------------|
| CONTACT CODE 555,556,558,559,560 DIMENSIONS |

YOUR CONNECTION TO QUALITY & SERVICE

**EDAC INC** TORONTO, ONTARIO CANADA