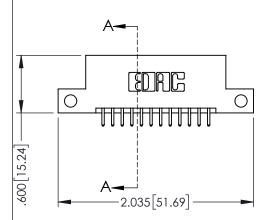

<u>Contact Dimensions:</u>
521-P.C. Tail .025 Sq.(0.64 Sq.) - Tail LG=.150(3.81)
.100 (2.54) Contact Spacing x .200 (5.08) Row Spacing

..330[8.38] CARD SLOT .160[4.06] POINT OF CONTACT

[3.81]

1

- INSULATOR MATERIAL: THERMOPLASTIC PBT BLACK, UL 94V-0
- CONTACT MATERIAL; COPPER TIN ALLOY CONTACT PLATING: GOLD ON THE MATING AREA, TIN PLATING ON THE CONTACT TAILS, NICKEL UNDERPLATE

| 345/395 SERIES CARD EDGE CONNECTOR |
|------------------------------------|
| PART NUMBER: 395-024-521-212       |

|   | ACAD REFERENCE NO. 345-ENG-MASTER |                 |           |  |
|---|-----------------------------------|-----------------|-----------|--|
|   | DRAWN: R.STA.MONICA               | DATE: <b>MA</b> | Y.16/2017 |  |
|   | CHECKED:                          | DATE:           |           |  |
|   | SCALE: 1:1                        | SHEET '         | OF 2      |  |
| ) | DRAWING NUMBER                    |                 | ISSUE     |  |
|   | 345-ENG-MASTER                    |                 | 1         |  |