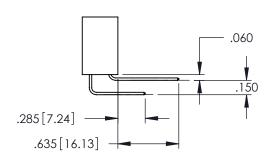

**SECTION A-A** 

.060 .200 .235 [5.97] .635 [16.13]

.152[3.86] .362 [9.19] .125(3.18) to .210(5.33) **Outside Tails** .045(1.14) to .060(1.52) Between Tails

**Contact Code 558** 

Contact Code 559

Contact Code 560

- INSULATOR MATERIAL: THERMOPLASTIC POLYESTER, UL 94V-0 DAP MATERIAL AVAILABLE UPON REQUEST

CONTACT MATERIAL; COPPER ALLOY CONTACT PLATING: GOLD ON THE MATING AREA, TIN PLATING

ON THE CONTACT TAILS, NICKEL UNDERPLATE

## 345/395 SERIES CARD EDGE CONNECTOR CONTACT CODE 555,556,558,559,560 DIMENSIONS

YOUR CONNECTION TO QUALITY & SERVICE

|   | ACAD REFERENCE NO. 345-ENG-MASTER |                          |  |  |  |
|---|-----------------------------------|--------------------------|--|--|--|
|   | DRAWN: R.STA.MONICA               | DATE: <b>MAY.16/2017</b> |  |  |  |
| • | CHECKED:                          | DATE:                    |  |  |  |
|   | SCALE: 1:1                        | SHEET 2 OF 2             |  |  |  |
| D | DRAWING NUMBER                    | ISSUE                    |  |  |  |