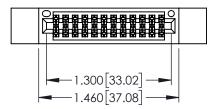

<u>Contact Dimensions:</u>
521-P.C. Tail .025 Sq.(0.64 Sq.) - Tail LG=.150(3.81)
.100 (2.54) Contact Spacing x .200 (5.08) Row Spacing

..330[8.38] CARD SLOT .160[4.06] POINT OF CONTACT

[3.81]

1

- INSULATOR MATERIAL: THERMOPLASTIC PBT BLACK, UL 94V-0
- CONTACT MATERIAL; COPPER TIN ALLOY CONTACT PLATING: GOLD ON THE MATING AREA, TIN PLATING ON THE CONTACT TAILS, NICKEL UNDERPLATE

| 345/395 SERIES CARD EDGE CONNECTOR |
|------------------------------------|
| PART NUMBER: 395-024-521-212       |

|   | ACAD REFERENCE NO. 345-ENG-MASTER |                 |           |  |
|---|-----------------------------------|-----------------|-----------|--|
|   | DRAWN: R.STA.MONICA               | DATE: <b>MA</b> | Y.16/2017 |  |
|   | CHECKED:                          | DATE:           |           |  |
|   | SCALE: 1:1                        | SHEET '         | OF 2      |  |
| ) | DRAWING NUMBER                    |                 | ISSUE     |  |
|   | 345-ENG-MASTER                    |                 | 1         |  |