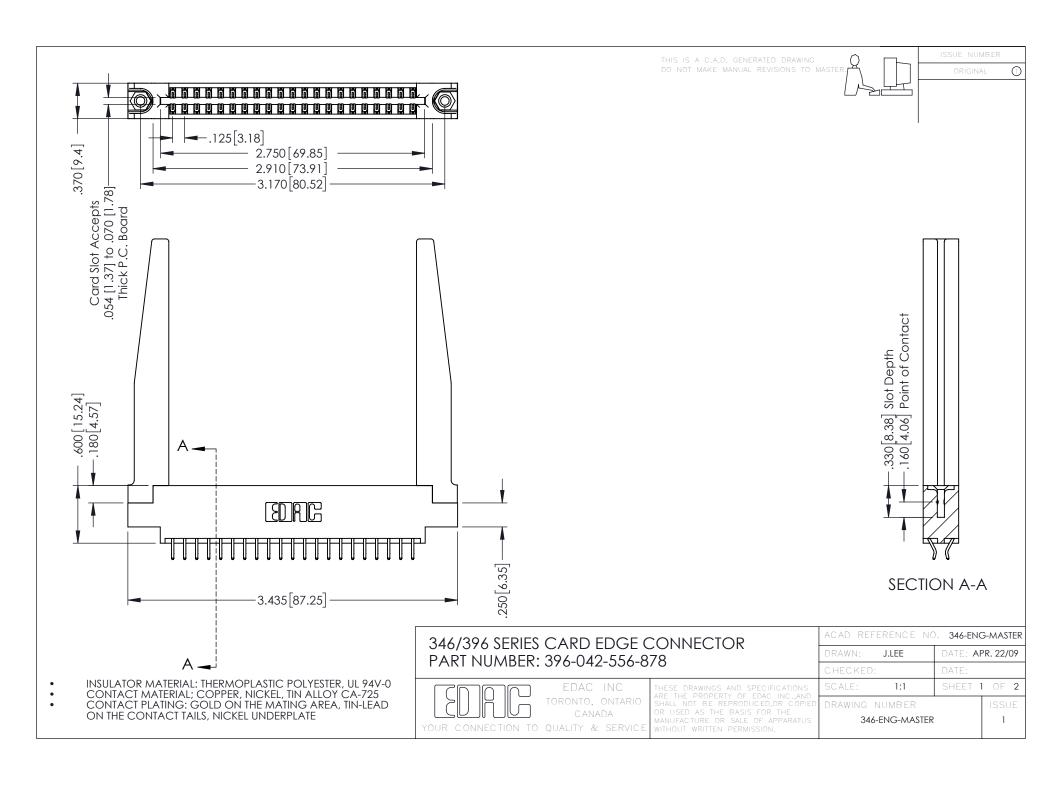

**Contact Code 555** 

**Contact Code 556** 

INSULATOR MATERIAL: THERMOPLASTIC POLYESTER, UL 94V-0 CONTACT MATERIAL; COPPER, NICKEL, TIN ALLOY CA-725

CONTACT PLATING: GOLD ON THE MATING AREA, TIN-LEAD ON THE CONTACT TAILS, NICKEL UNDERPLATE