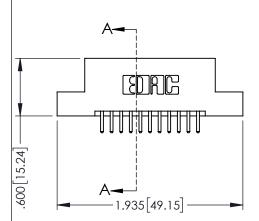

**Contact Code 558** 

Contact Code 559

Contact Code 560

INSULATOR MATERIAL: THERMOPLASTIC POLYESTER, UL 94V-0

DAP MATERIAL AVAILABLE UPON REQUEST

CONTACT MATERIAL; COPPER ALLOY CONTACT PLATING: GOLD ON THE MATING AREA, TIN PLATING ON THE CONTACT TAILS, NICKEL UNDERPLATE

345/395 SERIES CARD EDGE CONNECTOR CONTACT CODE 555,556,558,559,560 DIMENSIONS

YOUR CONNECTION TO QUALITY & SERVICE

ACAD REFERENCE NO. 345-ENG-MASTER DATE:MAY.16/2017 DRAWN: R.STA.MONICA 1:1 SHEET 2 OF 2