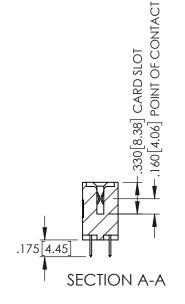

**Contact Code 558** 

Contact Code 559

Contact Code 560

INSULATOR MATERIAL: THERMOPLASTIC POLYESTER, UL 94V-0

DAP MATERIAL AVAILABLE UPON REQUEST

CONTACT MATERIAL; COPPER ALLOY CONTACT PLATING: GOLD ON THE MATING AREA, TIN PLATING ON THE CONTACT TAILS, NICKEL UNDERPLATE

345/395 SERIES CARD EDGE CONNECTOR CONTACT CODE 555,556,558,559,560 DIMENSIONS

YOUR CONNECTION TO QUALITY & SERVICE

ACAD REFERENCE NO. 345-ENG-MASTER DATE:MAY.16/2017 DRAWN: R.STA.MONICA 1:1 SHEET 2 OF 2