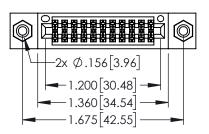

1

- INSULATOR MATERIAL: THERMOPLASTIC PBT BLACK, UL 94V-0
- CONTACT MATERIAL; COPPER TIN ALLOY CONTACT PLATING: GOLD ON THE MATING AREA, TIN PLATING ON THE CONTACT TAILS, NICKEL UNDERPLATE

| 345/395 SERIES CARD EDGE CONNECTOR |
|------------------------------------|
| PART NUMBER: 395-022-520-208       |

| ACAD REFERENCE NO. 345-ENG-MASTER |                  |       |  |
|-----------------------------------|------------------|-------|--|
| DRAWN: R.STA.MONICA               | DATE:MAY.16/2017 |       |  |
| CHECKED:                          | DATE:            |       |  |
| SCALE: 1:1                        | SHEET 1          | OF 2  |  |
| DRAWING NUMBER                    |                  | ISSUE |  |
| 345-ENG-MASTER                    |                  | 1     |  |