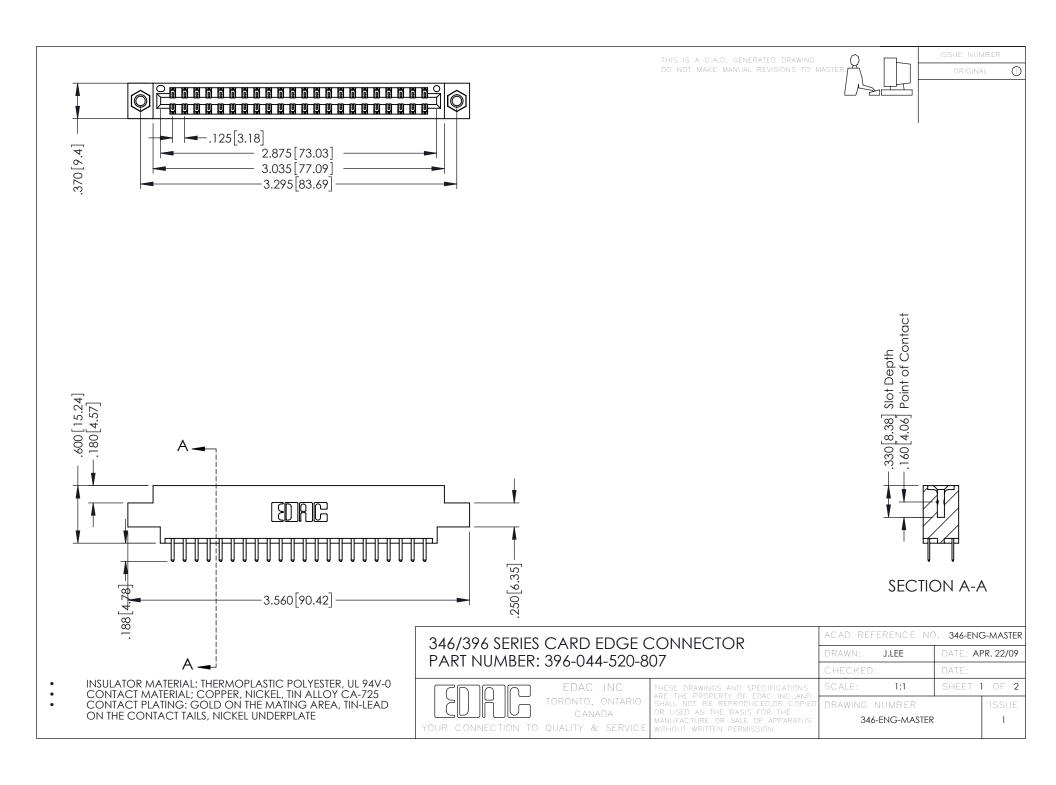

**Contact Code 555** 

**Contact Code 556** 

INSULATOR MATERIAL: THERMOPLASTIC POLYESTER, UL 94V-0 CONTACT MATERIAL; COPPER, NICKEL, TIN ALLOY CA-725

CONTACT PLATING: GOLD ON THE MATING AREA, TIN-LEAD ON THE CONTACT TAILS, NICKEL UNDERPLATE

## 346/396 SERIES CARD EDGE CONNECTOR CONTACT CODE 555,556,558,559,560 DIMENSIONS

YOUR CONNECTION TO QUALITY & SERVICE

|   | ACAD REFERENCE NO. 346-ENG-MASTER |                  |
|---|-----------------------------------|------------------|
|   | DRAWN: J.LEE                      | DATE: APR. 22/09 |
|   | CHECKED:                          | DATE:            |
|   | SCALE: 1:1                        | SHEET 2 OF 2     |
| D | DRAWING NUMBER                    | ISSUE            |