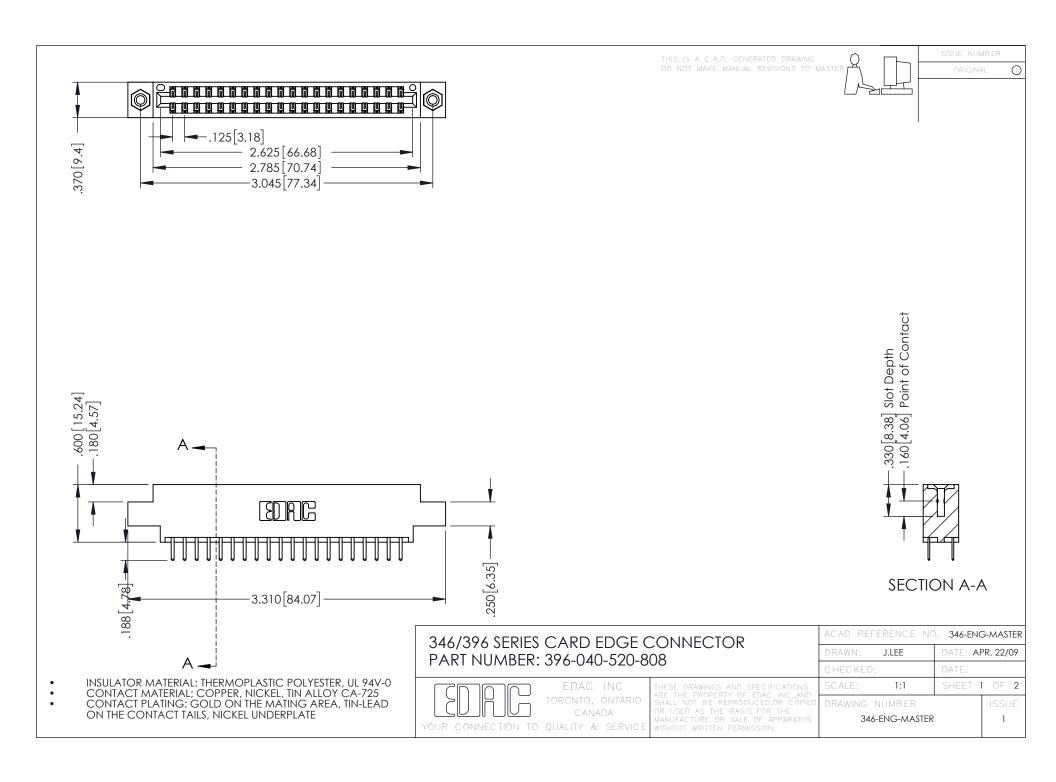

**Contact Code 555** 

**Contact Code 556** 

INSULATOR MATERIAL: THERMOPLASTIC POLYESTER, UL 94V-0 CONTACT MATERIAL; COPPER, NICKEL, TIN ALLOY CA-725

CONTACT PLATING: GOLD ON THE MATING AREA, TIN-LEAD ON THE CONTACT TAILS, NICKEL UNDERPLATE

## 346/396 SERIES CARD EDGE CONNECTOR CONTACT CODE 555,556,558,559,560 DIMENSIONS

YOUR CONNECTION TO QUALITY & SERVICE

|   | ACAD REFERENCE NO. 346-ENG-MASTER |                  |
|---|-----------------------------------|------------------|
|   | DRAWN: J.LEE                      | DATE: APR. 22/09 |
|   | CHECKED:                          | DATE:            |
|   | SCALE: 1:1                        | SHEET 2 OF 2     |
| D | DRAWING NUMBER                    | ISSUE            |

346-ENG-MASTER