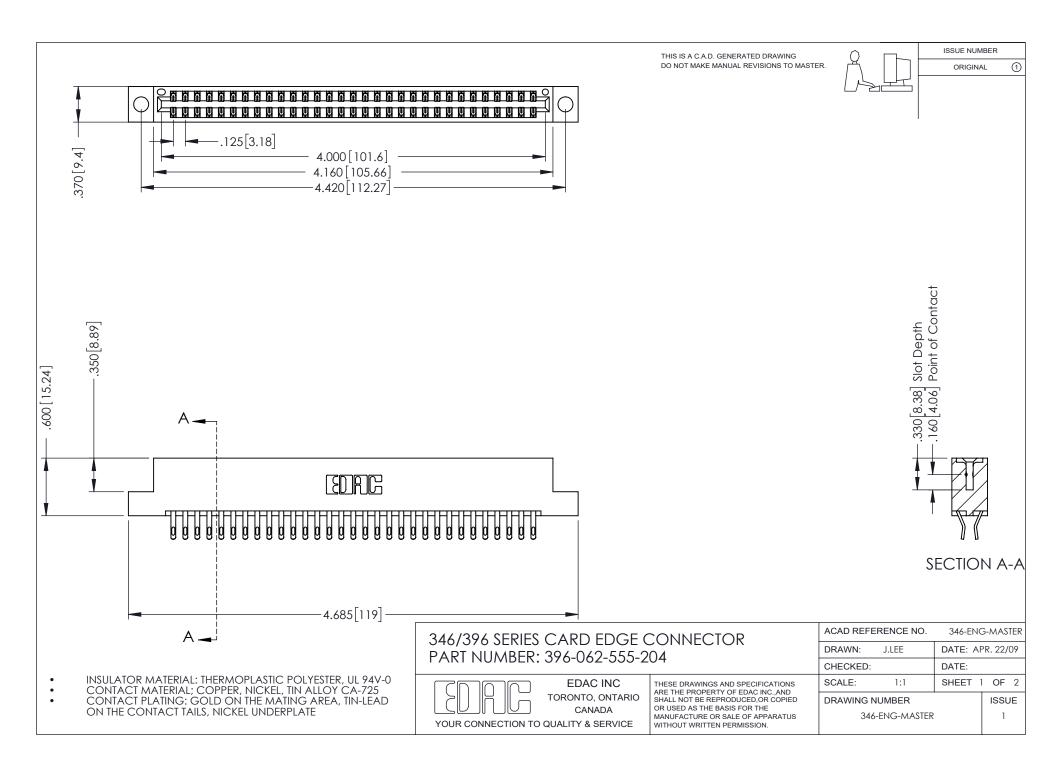

ISSUE NUMBER ORIGINAL 1

**Contact Code 555** 

**Contact Code 556** 

INSULATOR MATERIAL: THERMOPLASTIC POLYESTER, UL 94V-0 CONTACT MATERIAL; COPPER, NICKEL, TIN ALLOY CA-725 CONTACT PLATING: GOLD ON THE MATING AREA, TIN-LEAD

ON THE CONTACT TAILS, NICKEL UNDERPLATE

## 346/396 SERIES CARD EDGE CONNECTOR CONTACT CODE 555,556,558,559,560 DIMENSIONS

YOUR CONNECTION TO QUALITY & SERVICE

**EDAC INC** TORONTO, ONTARIO CANADA

THESE DRAWINGS AND SPECIFICATIONS ARE THE PROPERTY OF EDAC INC.,AND SHALL NOT BE REPRODUCED, OR COPIED OR USED AS THE BASIS FOR THE MANUFACTURE OR SALE OF APPARATUS WITHOUT WRITTEN PERMISSION.