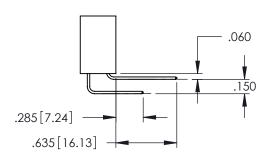

Contact Dimensions: 555-Extender Board Bend (Code 500 Contacts) See Sheet 2 for Contact Code 555, 556, 558, 559, 560 Dimensions

.330[8.38] CARD SLOT 160[4.06] POINT OF CONTACT

- INSULATOR MATERIAL: THERMOPLASTIC PBT BLACK, UL 94V-0
- CONTACT MATERIAL; COPPER TIN ALLOY CONTACT PLATING: GOLD ON THE MATING AREA, TIN PLATING ON THE CONTACT TAILS, NICKEL UNDERPLATE