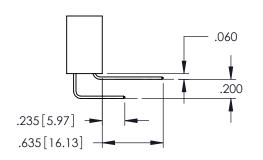

Contact Dimensions: 555-Extender Board Bend (Code 500 Contacts) See Sheet 2 for Contact Code 555, 556, 558, 559, 560 Dimensions

.330[8.38] CARD SLOT 160[4.06] POINT OF CONTACT

- INSULATOR MATERIAL: THERMOPLASTIC PBT BLACK, UL 94V-0
- CONTACT MATERIAL; COPPER TIN ALLOY CONTACT PLATING: GOLD ON THE MATING AREA, TIN PLATING ON THE CONTACT TAILS, NICKEL UNDERPLATE