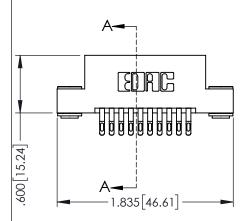

## 345/395 SERIES CARD EDGE CONNECTOR CONTACT CODE 555,556,558,559,560 DIMENSIONS

YOUR CONNECTION TO QUALITY & SERVICE

|   | ACAD REFERENCE NO   | . 345-ENG-MASTER         |
|---|---------------------|--------------------------|
|   | DRAWN: R.STA.MONICA | DATE: <b>MAY.16/2017</b> |
|   | CHECKED:            | DATE:                    |
|   | SCALE: 1:1          | SHEET 2 OF 2             |
| D | DRAWING NUMBER      | ISSUE                    |