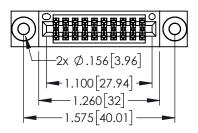

## 345/395 SERIES CARD EDGE CONNECTOR CONTACT CODE 555,556,558,559,560 DIMENSIONS

YOUR CONNECTION TO QUALITY & SERVICE

|   | ACAD REFERENCE NO   | . 345-ENG-MASTER         |
|---|---------------------|--------------------------|
|   | DRAWN: R.STA.MONICA | DATE: <b>MAY.16/2017</b> |
|   | CHECKED:            | DATE:                    |
|   | SCALE: 1:1          | SHEET 2 OF 2             |
| D | DRAWING NUMBER      | ISSUE                    |