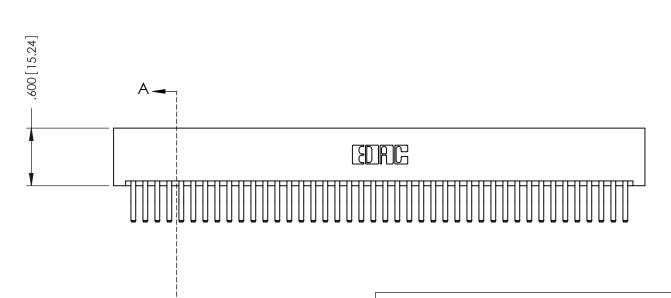

THIS IS A C.A.D. GENERATED DRAWING DO NOT MAKE MANUAL REVISIONS TO MASTER.

ISSUE NUMBER

ORIGINAL

1

.330 [8.38] Slot Depth .160 [4.06] Point of Contact

SECTION A-A

346/396 SERIES CARD EDGE CONNECTOR PART NUMBER: 396-084-560-201

346-ENG-MASTER

INSULATOR MATERIAL: THERMOPLASTIC POLYESTER, UL 94V-0 CONTACT MATERIAL; COPPER, NICKEL, TIN ALLOY CA-725 CONTACT PLATING: GOLD ON THE MATING AREA, TIN-LEAD ON THE CONTACT TAILS, NICKEL UNDERPLATE