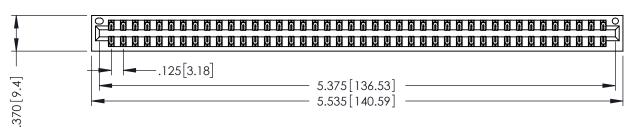

THIS IS A C.A.D. GENERATED DRAWING DO NOT MAKE MANUAL REVISIONS TO MASTER.

ISSUE NUMBER

ORIGINAL

1

.330 [8.38] Slot Depth .160 [4.06] Point of Contact

SECTION A-A

346/396 SERIES CARD EDGE CONNECTOR PART NUMBER: 396-084-560-201

346-ENG-MASTER

INSULATOR MATERIAL: THERMOPLASTIC POLYESTER, UL 94V-0 CONTACT MATERIAL; COPPER, NICKEL, TIN ALLOY CA-725 CONTACT PLATING: GOLD ON THE MATING AREA, TIN-LEAD ON THE CONTACT TAILS, NICKEL UNDERPLATE