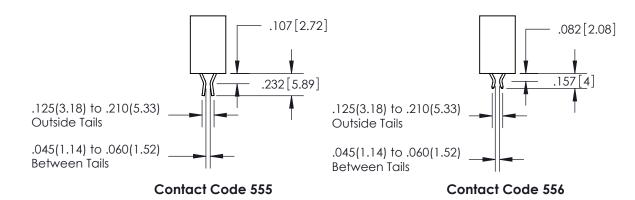

<u>Contact Dimensions:</u> 540-Wire Wrap .025 Sq.(0.64 Sq.) - Tail LG=.560(14.22) .100 (2.54) Contact Spacing x .200 (5.08) Row Spacing

INSULATOR MATERIAL: THERMOPLASTIC PBT, UL 94V-0 CONTACT MATERIAL; COPPER TIN ALLOY CONTACT PLATING: GOLD ON THE MATING AREA, TIN PLATING ON THE CONTACT TAILS, NICKEL UNDERPLATE

ISSUE NUMBER

ORIGINAL

1

**Contact Code 558** 

**Contact Code 559** 

**Contact Code 560** 

| 345/395 SERIES CARD EDGE CONNECTOR          |
|---------------------------------------------|
| CONTACT CODE 555,556,558,559,560 DIMENSIONS |