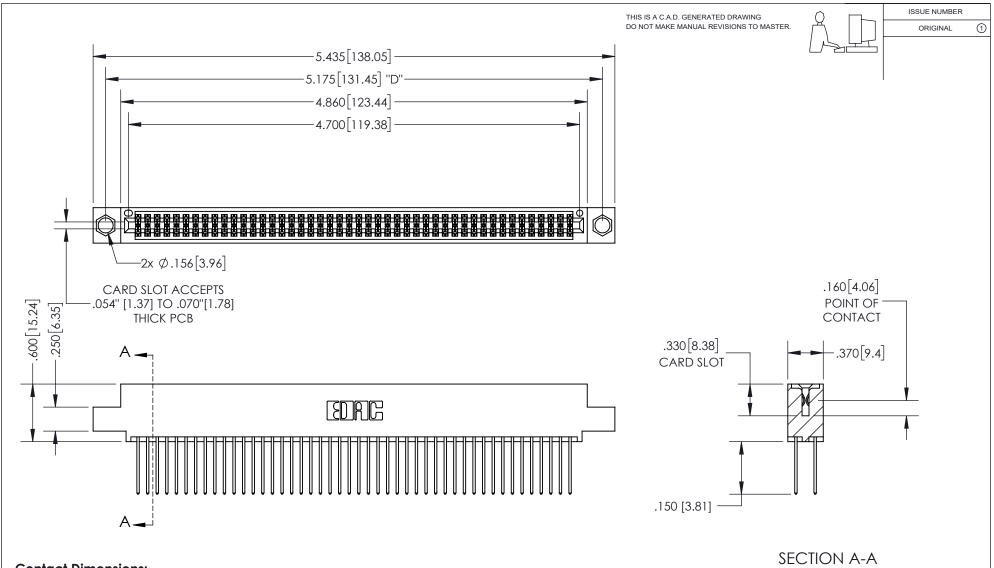

## 345/395 SERIES CARD EDGE CONNECTOR PART NUMBER: 395-092-540-504

YOUR CONNECTION TO QUALITY & SERVICE

**EDAC INC** TORONTO, ONTARIO CANADA

THESE DRAWINGS AND SPECIFICATIONS ARE THE PROPERTY OF EDAC INC.,AND SHALL NOT BE REPRODUCED, OR COPIED OR USED AS THE BASIS FOR THE MANUFACTURE OR SALE OF APPARATUS WITHOUT WRITTEN PERMISSION.

| ACAD REFERENCE NO. |              | 345-ENG-MASTER |           |
|--------------------|--------------|----------------|-----------|
| DRAWN: F           | R.STA.MONICA | DATE:MA        | Y.16/2017 |
| CHECKED:           |              | DATE:          |           |
| SCALE:             | 1:1          | SHEET 1        | OF 2      |
| DRAWING NUMBER     |              |                | ISSUE     |
| 345-ENG-MASTER     |              |                | 1         |