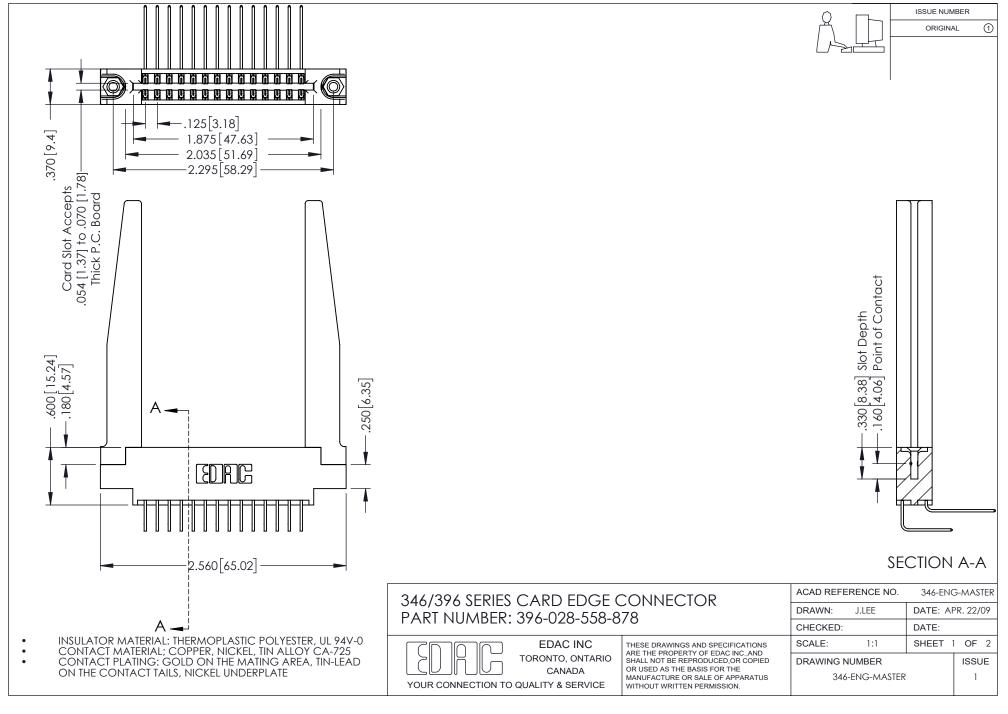

## **Contact Code 556**

INSULATOR MATERIAL: THERMOPLASTIC POLYESTER, UL 94V-0 CONTACT MATERIAL; COPPER, NICKEL, TIN ALLOY CA-725 CONTACT PLATING: GOLD ON THE MATING AREA, TIN-LEAD

ON THE CONTACT TAILS, NICKEL UNDERPLATE

## 346/396 SERIES CARD EDGE CONNECTOR CONTACT CODE 555,556,558,559,560 DIMENSIONS

YOUR CONNECTION TO QUALITY & SERVICE

**EDAC INC** TORONTO, ONTARIO CANADA

THESE DRAWINGS AND SPECIFICATIONS ARE THE PROPERTY OF EDAC INC.,AND SHALL NOT BE REPRODUCED, OR COPIED OR USED AS THE BASIS FOR THE MANUFACTURE OR SALE OF APPARATUS WITHOUT WRITTEN PERMISSION.