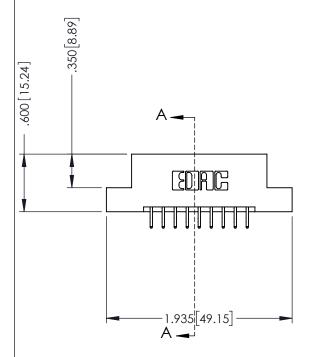

346-ENG-MASTER

**SECTION A-A** 

|  |  | ontact                   |
|--|--|--------------------------|
|  |  | Depth                    |
|  |  | 8] Slot Do               |
|  |  | .330[8.38]<br>.160[4.06] |
|  |  |                          |
|  |  |                          |

## **Contact Code 556**

INSULATOR MATERIAL: THERMOPLASTIC POLYESTER, UL 94V-0 CONTACT MATERIAL; COPPER, NICKEL, TIN ALLOY CA-725 CONTACT PLATING: GOLD ON THE MATING AREA, TIN-LEAD

ON THE CONTACT TAILS, NICKEL UNDERPLATE

## 346/396 SERIES CARD EDGE CONNECTOR CONTACT CODE 555,556,558,559,560 DIMENSIONS

YOUR CONNECTION TO QUALITY & SERVICE

**EDAC INC** TORONTO, ONTARIO CANADA

THESE DRAWINGS AND SPECIFICATIONS ARE THE PROPERTY OF EDAC INC.,AND SHALL NOT BE REPRODUCED, OR COPIED OR USED AS THE BASIS FOR THE MANUFACTURE OR SALE OF APPARATUS WITHOUT WRITTEN PERMISSION.

|  | ACAD REFERENCE NO. | 346-ENG-MASTER   |  |
|--|--------------------|------------------|--|
|  | DRAWN: J.LEE       | DATE: APR. 22/09 |  |
|  | CHECKED:           | DATE:            |  |
|  | SCALE: 1:1         | SHEET 2 OF 2     |  |
|  | DRAWING NUMBER     | ISSUE            |  |
|  | 346-ENG-MASTER     | 1                |  |