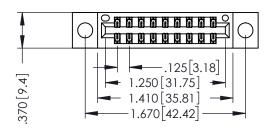

THIS IS A C.A.D. GENERATED DRAWING DO NOT MAKE MANUAL REVISIONS TO MASTER.

ISSUE NUMBER

ORIGINAL

1

INSULATOR MATERIAL: THERMOPLASTIC POLYESTER, UL 94V-0 CONTACT MATERIAL; COPPER, NICKEL, TIN ALLOY CA-725 CONTACT PLATING: GOLD ON THE MATING AREA, TIN-LEAD

ON THE CONTACT TAILS, NICKEL UNDERPLATE

346/396 SERIES CARD EDGE CONNECTOR PART NUMBER: 396-018-556-204

YOUR CONNECTION TO QUALITY & SERVICE

**EDAC INC** TORONTO, ONTARIO CANADA

THESE DRAWINGS AND SPECIFICATIONS ARE THE PROPERTY OF EDAC INC.,AND SHALL NOT BE REPRODUCED, OR COPIED OR USED AS THE BASIS FOR THE MANUFACTURE OR SALE OF APPARATUS WITHOUT WRITTEN PERMISSION.

| ACAD REFERENCE NO. |       | 346-ENG-MASTER |           |  |
|--------------------|-------|----------------|-----------|--|
| DRAWN:             | J.LEE | DATE: AF       | PR. 22/09 |  |
| CHECKED:           |       | DATE:          |           |  |
| SCALE:             | 1:1   | SHEET          | OF 2      |  |
| DRAWING N          | UMBER |                | ISSUE     |  |
| 247 ENG MARTED     |       |                | ,         |  |