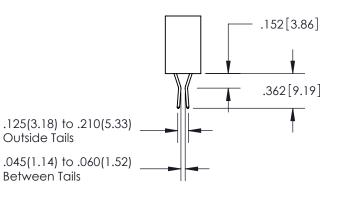

<u>Contact Dimensions:</u> 542-Wire Wrap .025 Sq.(0.64 Sq.) - Tail LG=.645(16.38) .100 (2.54) Contact Spacing x .200 (5.08) Row Spacing

INSULATOR MATERIAL: THERMOPLASTIC PBT, UL 94V-0 CONTACT MATERIAL; COPPER TIN ALLOY
CONTACT PLATING: GOLD ON THE MATING AREA, TIN PLATING
ON THE CONTACT TAILS, NICKEL UNDERPLATE

## 345/395 SERIES CARD EDGE CONNECTOR CONTACT CODE 555,556,558,559,560 DIMENSIONS

**EDAC INC** TORONTO, ONTARIO CANADA

THESE DRAWINGS AND SPECIFICATIONS ARE THE PROPERTY OF EDAC INC.,AND SHALL NOT BE REPRODUCED, OR COPIED OR USED AS THE BASIS FOR THE MANUFACTURE OR SALE OF APPARATUS WITHOUT WRITTEN PERMISSION.