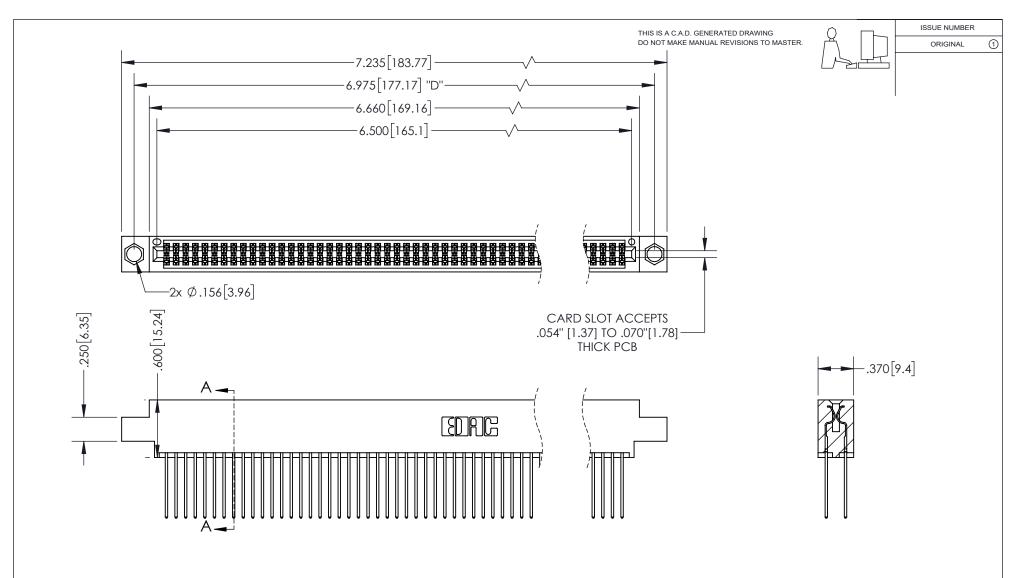

## 345/395 SERIES CARD EDGE CONNECTOR PART NUMBER: 395-128-542-804

YOUR CONNECTION TO QUALITY & SERVICE

**EDAC INC** TORONTO, ONTARIO CANADA

THESE DRAWINGS AND SPECIFICATIONS ARE THE PROPERTY OF EDAC INC.,AND SHALL NOT BE REPRODUCED, OR COPIED OR USED AS THE BASIS FOR THE MANUFACTURE OR SALE OF APPARATUS WITHOUT WRITTEN PERMISSION.

| SECTION A-A |                     |                |           |  |
|-------------|---------------------|----------------|-----------|--|
|             | ACAD REFERENCE NO.  | 345-ENG-MASTER |           |  |
|             | DRAWN: R.STA.MONICA | DATEMA         | Y.16/2017 |  |
|             | CHECKED:            | DATE:          |           |  |
|             | SCALE: 1:1          | SHEET 1        | OF 2      |  |
|             | DRAWING NUMBER      |                | ISSUE     |  |

345-ENG-MASTER

ISSUE NUMBER ORIGINAL

1

**Contact Code 558** 