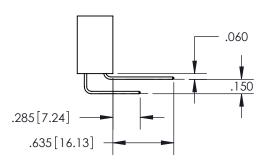

## **Contact Code 559**

**Contact Code 560** 

- INSULATOR MATERIAL: THERMOPLASTIC POLYESTER, UL 94V-0
- DAP MATERIAL AVAILABLE UPON REQUEST
- CONTACT MATERIAL; COPPER ALLOY

CONTACT PLATING: GOLD ON THE MATING AREA, TIN PLATING ON THE CONTACT TAILS, NICKEL UNDERPLATE

## 345/395 SERIES CARD EDGE CONNECTOR CONTACT CODE 555,556,558,559,560 DIMENSIONS

**EDAC INC** TORONTO, ONTARIO CANADA

THESE DRAWINGS AND SPECIFICATIONS ARE THE PROPERTY OF EDAC INC.,AND SHALL NOT BE REPRODUCED, OR COPIED OR USED AS THE BASIS FOR THE MANUFACTURE OR SALE OF APPARATUS WITHOUT WRITTEN PERMISSION.