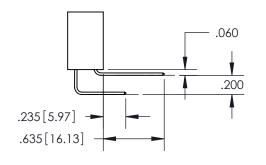

## **Contact Code 559**

**Contact Code 560** 

- INSULATOR MATERIAL: THERMOPLASTIC POLYESTER, UL 94V-0
- DAP MATERIAL AVAILABLE UPON REQUEST
- CONTACT MATERIAL; COPPER ALLOY

CONTACT PLATING: GOLD ON THE MATING AREA, TIN PLATING ON THE CONTACT TAILS, NICKEL UNDERPLATE

## 345/395 SERIES CARD EDGE CONNECTOR CONTACT CODE 555,556,558,559,560 DIMENSIONS

**EDAC INC** TORONTO, ONTARIO CANADA

THESE DRAWINGS AND SPECIFICATIONS ARE THE PROPERTY OF EDAC INC.,AND SHALL NOT BE REPRODUCED, OR COPIED OR USED AS THE BASIS FOR THE MANUFACTURE OR SALE OF APPARATUS WITHOUT WRITTEN PERMISSION.