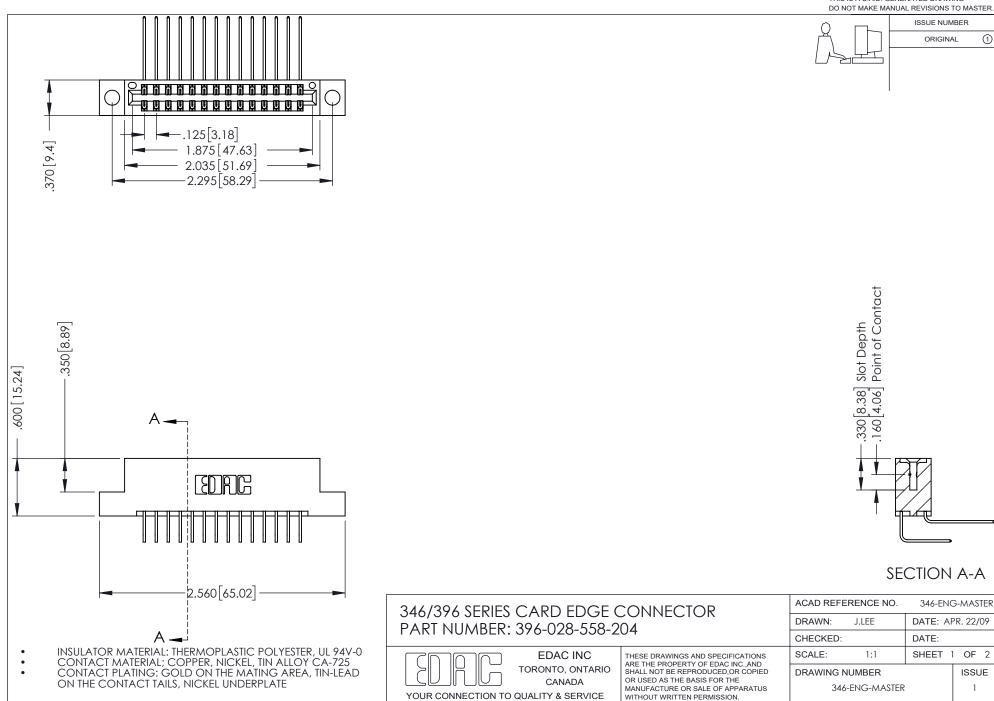

## **Contact Code 556**

INSULATOR MATERIAL: THERMOPLASTIC POLYESTER, UL 94V-0 CONTACT MATERIAL; COPPER, NICKEL, TIN ALLOY CA-725 CONTACT PLATING: GOLD ON THE MATING AREA, TIN-LEAD

ON THE CONTACT TAILS, NICKEL UNDERPLATE

## 346/396 SERIES CARD EDGE CONNECTOR CONTACT CODE 555,556,558,559,560 DIMENSIONS

YOUR CONNECTION TO QUALITY & SERVICE

**EDAC INC** TORONTO, ONTARIO CANADA

THESE DRAWINGS AND SPECIFICATIONS ARE THE PROPERTY OF EDAC INC.,AND SHALL NOT BE REPRODUCED, OR COPIED OR USED AS THE BASIS FOR THE MANUFACTURE OR SALE OF APPARATUS WITHOUT WRITTEN PERMISSION.