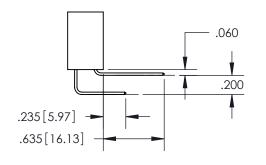

ISSUE NUMBER ORIGINAL

1

**Contact Code 558** 

## **Contact Code 559**

**Contact Code 560** 

- INSULATOR MATERIAL: THERMOPLASTIC POLYESTER, UL 94V-0
- DAP MATERIAL AVAILABLE UPON REQUEST
- CONTACT MATERIAL; COPPER ALLOY

CONTACT PLATING: GOLD ON THE MATING AREA, TIN PLATING ON THE CONTACT TAILS, NICKEL UNDERPLATE

\*FOR ALL OTHER SPECIFICATIONS REFER TO SHEET 3\*