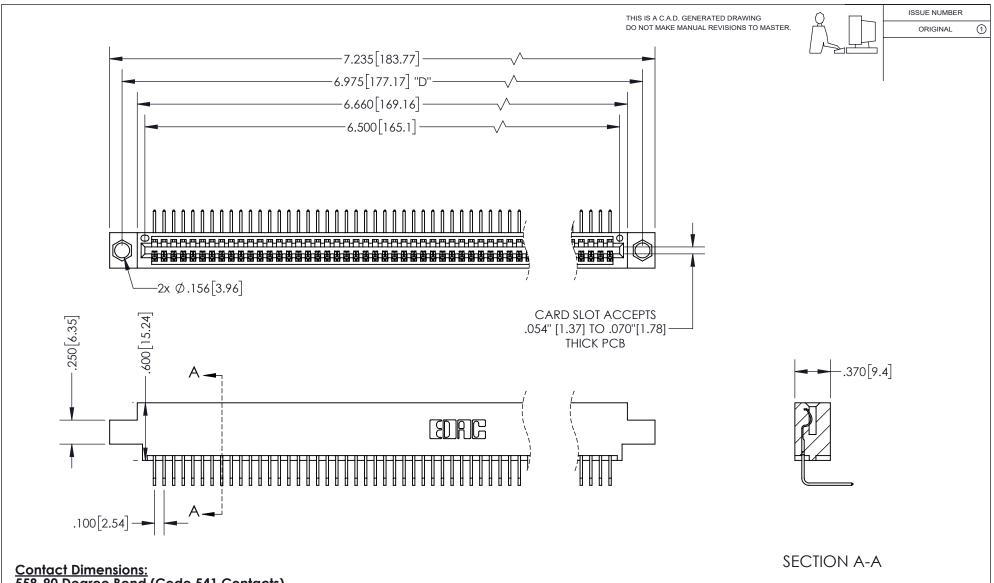

<u>Contact Dimensions:</u>
558-90 Degree Bend (Code 541 Contacts)
See Sheet 2 for Contact Code 555, 556, 558, 559, 560 Dimensions

INSULATOR MATERIAL: THERMOPLASTIC PBT, UL 94V-0 CONTACT MATERIAL; COPPER TIN ALLOY CONTACT PLATING: GOLD ON THE MATING AREA, TIN PLATING ON THE CONTACT TAILS, NICKEL UNDERPLATE

## 345/395 SERIES CARD EDGE CONNECTOR PART NUMBER: 395-064-558-604

YOUR CONNECTION TO QUALITY & SERVICE

**EDAC INC** TORONTO, ONTARIO CANADA

THESE DRAWINGS AND SPECIFICATIONS ARE THE PROPERTY OF EDAC INC.,AND SHALL NOT BE REPRODUCED, OR COPIED OR USED AS THE BASIS FOR THE MANUFACTURE OR SALE OF APPARATUS WITHOUT WRITTEN PERMISSION.

| ACAD REFERENCE NO.  |    | 345-ENG-MASTER   |       |
|---------------------|----|------------------|-------|
| DRAWN: R.STA.MONICA |    | DATE:MAY.16/2017 |       |
| CHECKED:            |    | DATE:            |       |
| SCALE: 1            | :1 | SHEET 1          | OF 2  |
| DRAWING NUMBER      |    |                  | ISSUE |
| 345-ENG-MASTER      |    |                  | 1     |

ISSUE NUMBER ORIGINAL

1

**Contact Code 558** 