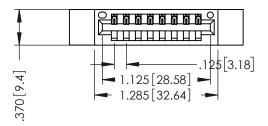

THIS IS A C.A.D. GENERATED DRAWING DO NOT MAKE MANUAL REVISIONS TO MASTER.

ISSUE NUMBER

ORIGINAL

1

INSULATOR MATERIAL: THERMOPLASTIC POLYESTER, UL 94V-0 CONTACT MATERIAL; COPPER, NICKEL, TIN ALLOY CA-725 CONTACT PLATING: GOLD ON THE MATING AREA, TIN-LEAD ON THE CONTACT TAILS, NICKEL UNDERPLATE

346/396 SERIES CARD EDGE CONNECTOR PART NUMBER: 396-008-540-612

YOUR CONNECTION TO QUALITY & SERVICE

**EDAC INC** TORONTO, ONTARIO CANADA

THESE DRAWINGS AND SPECIFICATIONS ARE THE PROPERTY OF EDAC INC.,AND SHALL NOT BE REPRODUCED,OR COPIED OR USED AS THE BASIS FOR THE MANUFACTURE OR SALE OF APPARATUS WITHOUT WRITTEN PERMISSION.