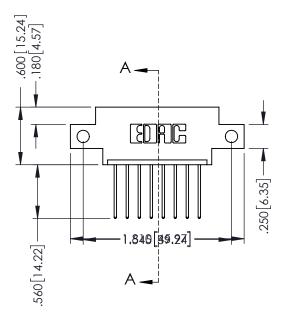

## **Contact Code 555**

## **Contact Code 556**

INSULATOR MATERIAL: THERMOPLASTIC POLYESTER, UL 94V-0 CONTACT MATERIAL; COPPER, NICKEL, TIN ALLOY CA-725 CONTACT PLATING: GOLD ON THE MATING AREA, TIN-LEAD

ON THE CONTACT TAILS, NICKEL UNDERPLATE

## 346/396 SERIES CARD EDGE CONNECTOR CONTACT CODE 555,556,558,559,560 DIMENSIONS

YOUR CONNECTION TO QUALITY & SERVICE

**EDAC INC** TORONTO, ONTARIO CANADA

THESE DRAWINGS AND SPECIFICATIONS ARE THE PROPERTY OF EDAC INC.,AND SHALL NOT BE REPRODUCED, OR COPIED OR USED AS THE BASIS FOR THE MANUFACTURE OR SALE OF APPARATUS WITHOUT WRITTEN PERMISSION.