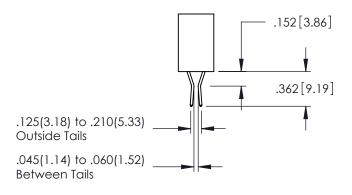

Contact Dimensions: 558-90 Degree Bend (Code 541 Contacts) See Sheet 2 for Contact Code 555, 556, 558, 559, 560 Dimensions

THIS IS A C.A.D. GENERATED DRAWING DO NOT MAKE MANUAL REVISIONS TO MAST R

SSUE NUMBER