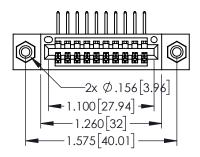

Contact Dimensions: 558-90 Degree Bend (Code 541 Contacts) See Sheet 2 for Contact Code 555, 556, 558, 559, 560 Dimensions

THIS IS A C.A.D. GENERATED DRAWING DO NOT MAKE MANUAL REVISIONS TO MAST R

SSUE NUMBER

ORIGINAL

1

- INSULATOR MATERIAL: THERMOPLASTIC PBT BLACK, UL 94V-0
- CONTACT MATERIAL; COPPER TIN ALLOY
   CONTACT PLATING: GOLD ON THE MATING AREA, TIN PLATING ON THE CONTACT TAILS, NICKEL UNDERPLATE

| 345/395 SERIES CARD EDGE CONNECTOR |
|------------------------------------|
| PART NUMBER: 395-010-558-608       |

EDAC INC TORONTO, ONTARIO CANADA

YOUR CONNECTION TO QUALITY & SERVICE W

|   | THESE DRAWINGS AND SPECIFICATIONS ARE THE PROPERTY OF EDAC INC.,AND SHALL NOT BE REPRODUCED,OR COPIED OR USED AS THE BASIS FOR THE MANUFACTURE OR SALE OF APPARATUS |
|---|---------------------------------------------------------------------------------------------------------------------------------------------------------------------|
| - | MANUFACTURE OR SALE OF APPARATUS WITHOUT WRITTEN PERMISSION.                                                                                                        |
|   |                                                                                                                                                                     |

| ACAD REFERENCE NO   | . 345-ENC       | G-MASTER  |
|---------------------|-----------------|-----------|
| DRAWN: R.STA.MONICA | DATE: <b>MA</b> | Y.16/2017 |
| CHECKED:            | DATE:           |           |
| SCALE: 1:1          | SHEET 1         | OF 2      |
| DRAWING NUMBER      |                 | ISSUE     |
| 345-FNG-MASTER      |                 | 1 1       |