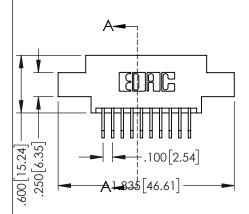

Contact Dimensions: 558-90 Degree Bend (Code 541 Contacts) See Sheet 2 for Contact Code 555, 556, 558, 559, 560 Dimensions

THIS IS A C.A.D. GENERATED DRAWING DO NOT MAKE MANUAL REVISIONS TO MAST R

SSUE NUMBER

ORIGINAL

1

- INSULATOR MATERIAL: THERMOPLASTIC PBT BLACK, UL 94V-0
- CONTACT MATERIAL; COPPER TIN ALLOY
   CONTACT PLATING: GOLD ON THE MATING AREA, TIN PLATING ON THE CONTACT TAILS, NICKEL UNDERPLATE

| 345/395 SERIES CARD EDGE CONNECTOR |
|------------------------------------|
| PART NUMBER: 395-010-558-608       |

EDAC INC TORONTO, ONTARIO CANADA

YOUR CONNECTION TO QUALITY & SERVICE W

|   | THESE DRAWINGS AND SPECIFICATIONS ARE THE PROPERTY OF EDAC INC.,AND SHALL NOT BE REPRODUCED,OR COPIED OR USED AS THE BASIS FOR THE MANUFACTURE OR SALE OF APPARATUS |
|---|---------------------------------------------------------------------------------------------------------------------------------------------------------------------|
| - | MANUFACTURE OR SALE OF APPARATUS WITHOUT WRITTEN PERMISSION.                                                                                                        |
|   |                                                                                                                                                                     |

| ACAD REFERENCE NO   | . 345-ENC       | G-MASTER  |
|---------------------|-----------------|-----------|
| DRAWN: R.STA.MONICA | DATE: <b>MA</b> | Y.16/2017 |
| CHECKED:            | DATE:           |           |
| SCALE: 1:1          | SHEET 1         | OF 2      |
| DRAWING NUMBER      |                 | ISSUE     |
| 345-FNG-MASTER      |                 | 1 1       |