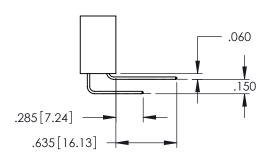

330[8.38] CARD SLOT

**SECTION A-A** 

**Contact Code 558** 

Contact Code 559

**Contact Code 560** 

INSULATOR MATERIAL: THERMOPLASTIC POLYESTER, UL 94V-0

DAP MATERIAL AVAILABLE UPON REQUEST

CONTACT MATERIAL; COPPER ALLOY CONTACT PLATING: GOLD ON THE MATING AREA, TIN PLATING ON THE CONTACT TAILS, NICKEL UNDERPLATE

## 345/395 SERIES CARD EDGE CONNECTOR CONTACT CODE 555,556,558,559,560 DIMENSIONS

YOUR CONNECTION TO QUALITY & SERVICE

|   | ACAD REFERENCE NO. 345-ENG-MASTER |                          |  |  |
|---|-----------------------------------|--------------------------|--|--|
|   | DRAWN: R.STA.MONICA               | DATE: <b>MAY.16/2017</b> |  |  |
|   | CHECKED:                          | DATE:                    |  |  |
|   | SCALE: 1:1                        | SHEET 2 OF 2             |  |  |
| D | DRAWING NUMBER                    | ISSUE                    |  |  |

345-ENG-MASTER