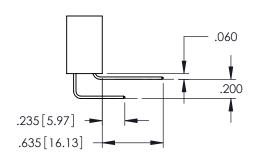

330[8.38] CARD SLOT

**SECTION A-A** 

**Contact Code 558** 

Contact Code 559

**Contact Code 560** 

INSULATOR MATERIAL: THERMOPLASTIC POLYESTER, UL 94V-0

DAP MATERIAL AVAILABLE UPON REQUEST

CONTACT MATERIAL; COPPER ALLOY CONTACT PLATING: GOLD ON THE MATING AREA, TIN PLATING ON THE CONTACT TAILS, NICKEL UNDERPLATE

## 345/395 SERIES CARD EDGE CONNECTOR CONTACT CODE 555,556,558,559,560 DIMENSIONS

YOUR CONNECTION TO QUALITY & SERVICE

|   | ACAD REFERENCE NO. 345-ENG-MASTER |                          |  |  |
|---|-----------------------------------|--------------------------|--|--|
|   | DRAWN: R.STA.MONICA               | DATE: <b>MAY.16/2017</b> |  |  |
|   | CHECKED:                          | DATE:                    |  |  |
|   | SCALE: 1:1                        | SHEET 2 OF 2             |  |  |
| D | DRAWING NUMBER                    | ISSUE                    |  |  |

345-ENG-MASTER