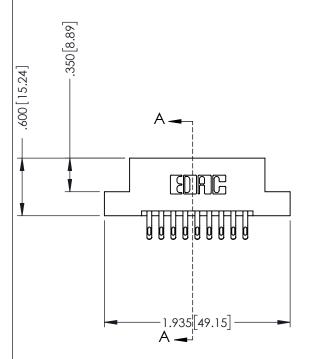

SECTION A-A

.330 [8.38] Slot Depth .160 [4.06] Point of Contact

346-ENG-MASTER

ISSUE NUMBER ORIGINAL 1

## **Contact Code 556**

INSULATOR MATERIAL: THERMOPLASTIC POLYESTER, UL 94V-0 CONTACT MATERIAL; COPPER, NICKEL, TIN ALLOY CA-725 CONTACT PLATING: GOLD ON THE MATING AREA, TIN-LEAD

ON THE CONTACT TAILS, NICKEL UNDERPLATE

## 346/396 SERIES CARD EDGE CONNECTOR CONTACT CODE 555,556,558,559,560 DIMENSIONS

YOUR CONNECTION TO QUALITY & SERVICE

**EDAC INC** TORONTO, ONTARIO CANADA

THESE DRAWINGS AND SPECIFICATIONS ARE THE PROPERTY OF EDAC INC.,AND SHALL NOT BE REPRODUCED, OR COPIED OR USED AS THE BASIS FOR THE MANUFACTURE OR SALE OF APPARATUS WITHOUT WRITTEN PERMISSION.

|   | ACAD REFERENCE NO. | 346-ENG-MASTER   |
|---|--------------------|------------------|
|   | DRAWN: J.LEE       | DATE: APR. 22/09 |
| • | CHECKED:           | DATE:            |
|   | SCALE: 1:1         | SHEET 2 OF 2     |
|   | DRAWING NUMBER     | ISSUE            |
|   | 346-ENG-MASTER     | 1                |