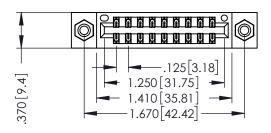

THIS IS A C.A.D. GENERATED DRAWING DO NOT MAKE MANUAL REVISIONS TO MASTER.

ISSUE NUMBER

ORIGINAL

1

INSULATOR MATERIAL: THERMOPLASTIC POLYESTER, UL 94V-0 CONTACT MATERIAL; COPPER, NICKEL, TIN ALLOY CA-725 CONTACT PLATING: GOLD ON THE MATING AREA, TIN-LEAD

ON THE CONTACT TAILS, NICKEL UNDERPLATE

346/396 SERIES CARD EDGE CONNECTOR PART NUMBER: 396-018-555-208

YOUR CONNECTION TO QUALITY & SERVICE

**EDAC INC** TORONTO, ONTARIO CANADA

THESE DRAWINGS AND SPECIFICATIONS ARE THE PROPERTY OF EDAC INC.,AND SHALL NOT BE REPRODUCED, OR COPIED OR USED AS THE BASIS FOR THE MANUFACTURE OR SALE OF APPARATUS WITHOUT WRITTEN PERMISSION.

| ACAD REFERENCE NO | O. 346-ENG-MASTER |
|-------------------|-------------------|
| DRAWN: J.LEE      | DATE: APR. 22/09  |
| CHECKED:          | DATE:             |
| SCALE: 1:1        | SHEET 1 OF 2      |
| DRAWING NUMBER    | ISSUE             |

## **Contact Code 555**