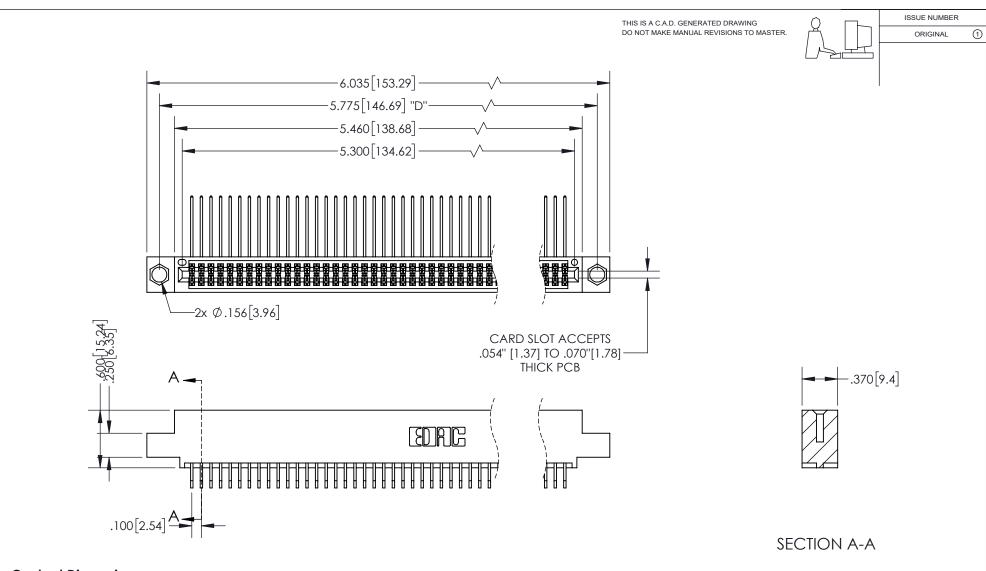

## 345/395 SERIES CARD EDGE CONNECTOR PART NUMBER: 395-104-559-504

YOUR CONNECTION TO QUALITY & SERVICE

**EDAC INC** TORONTO, ONTARIO CANADA

THESE DRAWINGS AND SPECIFICATIONS ARE THE PROPERTY OF EDAC INC.,AND SHALL NOT BE REPRODUCED, OR COPIED OR USED AS THE BASIS FOR THE MANUFACTURE OR SALE OF APPARATUS WITHOUT WRITTEN PERMISSION.

**Contact Dimensions:** 559-90 Degree Bend (Code 541 Contacts) See Sheet 2 for Contact Code 555, 556, 558, 559, 560 Dimensions

INSULATOR MATERIAL: THERMOPLASTIC PBT, UL 94V-0 CONTACT MATERIAL; COPPER TIN ALLOY CONTACT PLATING: GOLD ON THE MATING AREA, TIN PLATING ON THE CONTACT TAILS, NICKEL UNDERPLATE