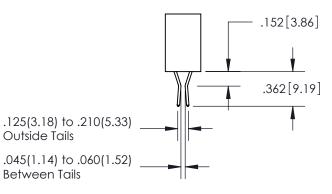

TIN ALLOY CONTACT PLATING: GOLD ON THE MATING AREA, TIN PLATING ON THE CONTACT TAILS, NICKEL UNDERPLATE

## 345/395 SERIES CARD EDGE CONNECTOR PART NUMBER: 395-104-559-504

YOUR CONNECTION TO QUALITY & SERVICE

**EDAC INC** TORONTO, ONTARIO CANADA

THESE DRAWINGS AND SPECIFICATIONS ARE THE PROPERTY OF EDAC INC.,AND SHALL NOT BE REPRODUCED, OR COPIED OR USED AS THE BASIS FOR THE MANUFACTURE OR SALE OF APPARATUS WITHOUT WRITTEN PERMISSION.

| ACAD REFERENCE NO.  | 345-ENG | G-MASTER  |
|---------------------|---------|-----------|
| DRAWN: R.STA.MONICA | DATEMA  | Y.16/2017 |
| CHECKED:            | DATE:   |           |
| SCALE: 1:1          | SHEET   | OF 2      |
| DRAWING NUMBER      |         | ISSUE     |
| 345-FNG-MASTER      | 1 1     |           |



ORIGINAL 1

ISSUE NUMBER









**Contact Code 558** 

## **Contact Code 559**

Contact Code 560

- INSULATOR MATERIAL: THERMOPLASTIC POLYESTER, UL 94V-0
- DAP MATERIAL AVAILABLE UPON REQUEST
- CONTACT MATERIAL; COPPER ALLOY

CONTACT PLATING: GOLD ON THE MATING AREA, TIN PLATING ON THE CONTACT TAILS, NICKEL UNDERPLATE

\*FOR ALL OTHER SPECIFICATIONS REFER TO SHEET 3\*

## 345/395 SERIES CARD EDGE CONNECTOR CONTACT CODE 555,556,558,559,560 DIMENSIONS

YOUR CONNECTION TO QUALITY & SERVICE

**EDAC INC** TORONTO, ONTARIO CANADA

THESE DRAWINGS AND SPECIFICATIONS ARE THE PROPERTY OF EDAC INC.,AND SHALL NOT BE REPRODUCED, OR COPIED OR USED AS THE BASIS FOR THE MANUFACTURE OR SALE OF APPARATUS WITHOUT WRITTEN PERMISSION.

| ACAD REFERENCE NO.  | 345-ENG-MASTER   |
|---------------------|------------------|
| DRAWN: R.STA.MONI