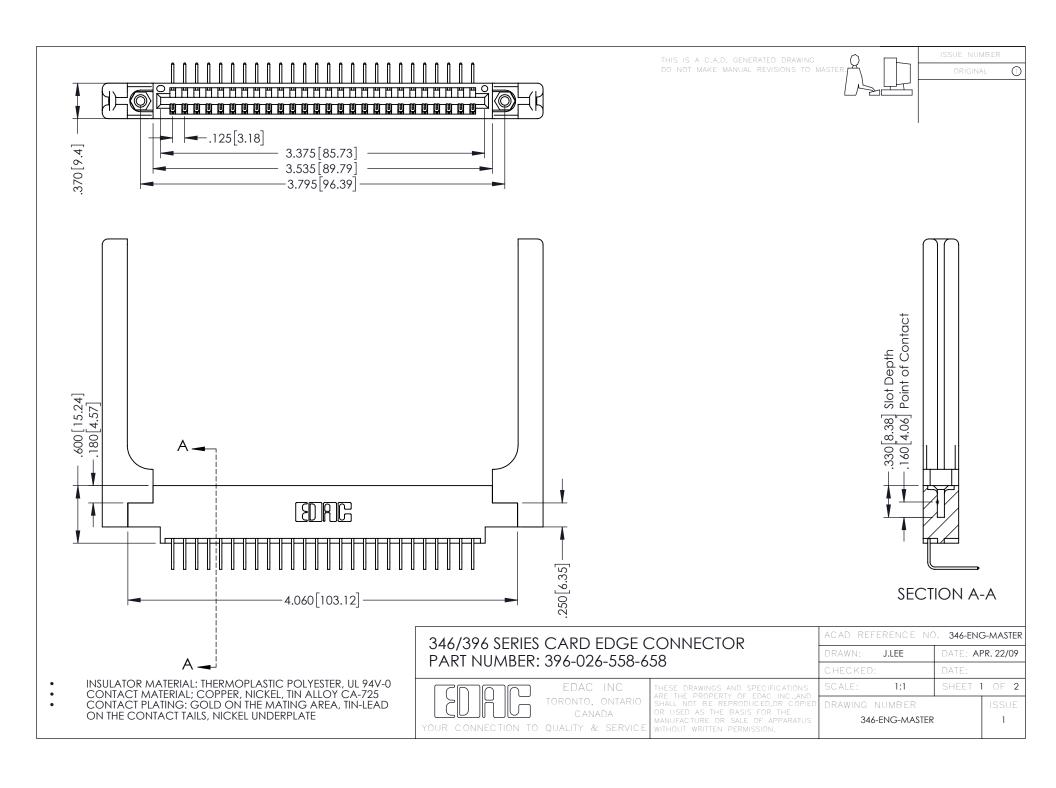

**Contact Code 555** 

**Contact Code 556** 

INSULATOR MATERIAL: THERMOPLASTIC POLYESTER, UL 94V-0 CONTACT MATERIAL; COPPER, NICKEL, TIN ALLOY CA-725 CONTACT PLATING: GOLD ON THE MATING AREA, TIN-LEAD

ON THE CONTACT TAILS, NICKEL UNDERPLATE

## 346/396 SERIES CARD EDGE CONNECTOR CONTACT CODE 555,556,558,559,560 DIMENSIONS

YOUR CONNECTION TO QUALITY & SERVICE

|   | ACAD REFERENCE NO. 346-ENG-MASTER |                  |
|---|-----------------------------------|------------------|
|   | DRAWN: J.LEE                      | DATE: APR. 22/09 |
|   | CHECKED:                          | DATE:            |
|   | SCALE: 1:1                        | SHEET 2 OF 2     |
| D | DRAWING NUMBER                    | ISSUE            |

346-ENG-MASTER