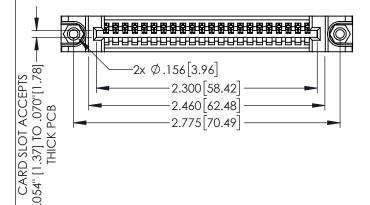

Contact Dimensions: 540-Wire Wrap .025 Sq.(0.64 Sq.) - Tail LG=.560(14.22) .100 (2.54) Contact Spacing x .200 (5.08) Row Spacing

.160[4.06] POINT OF CONTACT

150 [3.81]

.330[8.38] CARD SLOT

1

345/395 SERIES CARD EDGE CONNECTOR PART NUMBER: 395-022-540-688