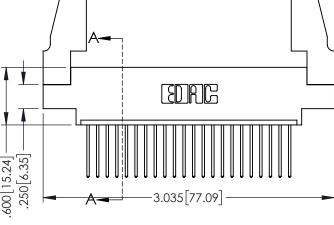

SECTION A-A

INSULATOR MATERIAL: THERMOPLASTIC PBT BLACK, UL 94V-0

CONTACT MATERIAL; COPPER TIN ALLOY CONTACT PLATING: GOLD ON THE MATING AREA, TIN PLATING ON THE CONTACT TAILS, NICKEL UNDERPLATE

**Contact Code 558** 