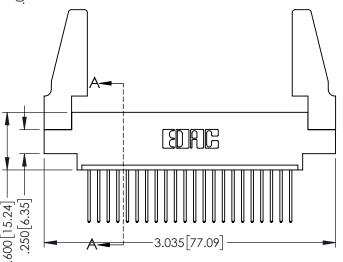

SECTION A-A

INSULATOR MATERIAL: THERMOPLASTIC PBT BLACK, UL 94V-0

CONTACT MATERIAL; COPPER TIN ALLOY CONTACT PLATING: GOLD ON THE MATING AREA, TIN PLATING ON THE CONTACT TAILS, NICKEL UNDERPLATE

**Contact Code 558** 