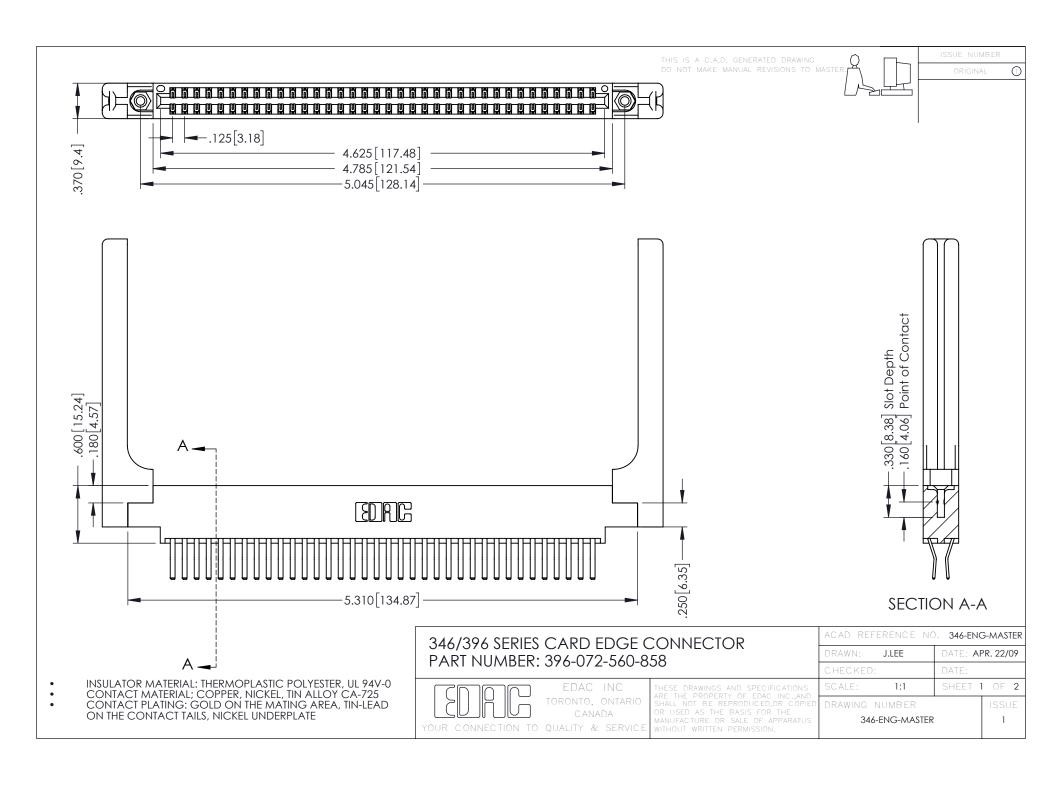

**Contact Code 555** 

**Contact Code 556** 

INSULATOR MATERIAL: THERMOPLASTIC POLYESTER, UL 94V-0 CONTACT MATERIAL; COPPER, NICKEL, TIN ALLOY CA-725

CONTACT PLATING: GOLD ON THE MATING AREA, TIN-LEAD ON THE CONTACT TAILS, NICKEL UNDERPLATE

## 346/396 SERIES CARD EDGE CONNECTOR CONTACT CODE 555,556,558,559,560 DIMENSIONS

YOUR CONNECTION TO QUALITY & SERVICE

|   | ACAD REFERENCE NO. 346-ENG-MASTER |                  |
|---|-----------------------------------|------------------|
|   | DRAWN: J.LEE                      | DATE: APR. 22/09 |
|   | CHECKED:                          | DATE:            |
|   | SCALE: 1:1                        | SHEET 2 OF 2     |
| D | DRAWING NUMBER                    | ISSUE            |

346-ENG-MASTER