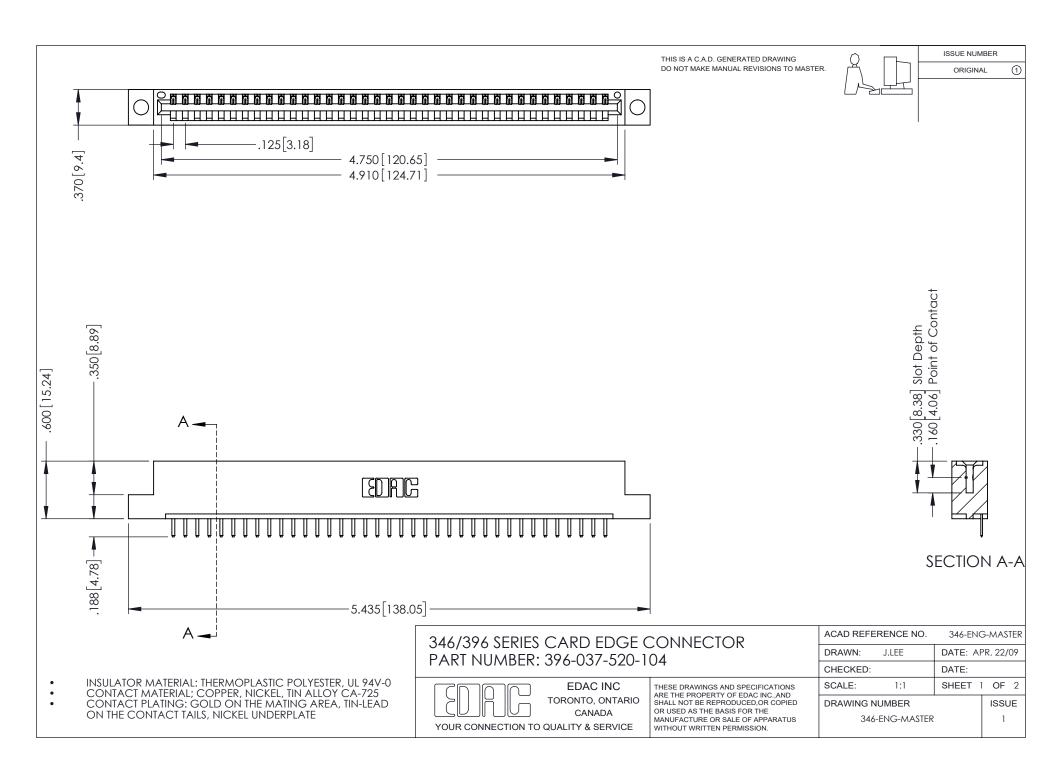

## **Contact Code 556**

INSULATOR MATERIAL: THERMOPLASTIC POLYESTER, UL 94V-0 CONTACT MATERIAL; COPPER, NICKEL, TIN ALLOY CA-725 CONTACT PLATING: GOLD ON THE MATING AREA, TIN-LEAD

ON THE CONTACT TAILS, NICKEL UNDERPLATE

## 346/396 SERIES CARD EDGE CONNECTOR CONTACT CODE 555,556,558,559,560 DIMENSIONS

YOUR CONNECTION TO QUALITY & SERVICE

**EDAC INC** TORONTO, ONTARIO CANADA

THESE DRAWINGS AND SPECIFICATIONS ARE THE PROPERTY OF EDAC INC.,AND SHALL NOT BE REPRODUCED, OR COPIED OR USED AS THE BASIS FOR THE MANUFACTURE OR SALE OF APPARATUS WITHOUT WRITTEN PERMISSION.