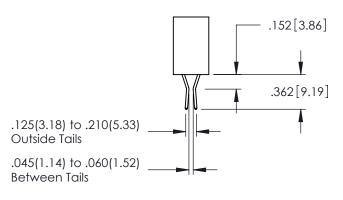

YOUR CONNECTION TO QUALITY & SERVICE WITHOUT WRITTEN PERMISSION.

**Contact Code 558** 

Contact Code 559

**Contact Code 560** 

- INSULATOR MATERIAL: THERMOPLASTIC POLYESTER, UL 94V-0 DAP MATERIAL AVAILABLE UPON REQUEST
- CONTACT MATERIAL; COPPER ALLOY