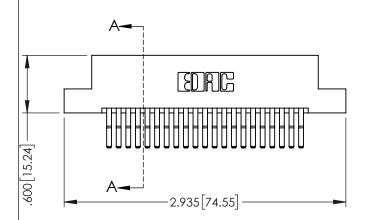

## 345/395 SERIES CARD EDGE CONNECTOR CONTACT CODE 555,556,558,559,560 DIMENSIONS

YOUR CONNECTION TO QUALITY & SERVICE

ACAD REFERENCE NO. 345-ENG-MASTER DATE:MAY.16/2017 DRAWN: R.STA.MONICA 1:1 SHEET 2 OF 2