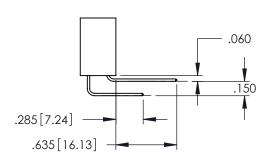

YOUR CONNECTION TO QUALITY & SERVICE WITHOUT WRITTEN PERMISSION.

**Contact Code 558** 

Contact Code 559

**Contact Code 560** 

- INSULATOR MATERIAL: THERMOPLASTIC POLYESTER, UL 94V-0 DAP MATERIAL AVAILABLE UPON REQUEST
- CONTACT MATERIAL; COPPER ALLOY