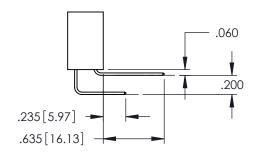

YOUR CONNECTION TO QUALITY & SERVICE WITHOUT WRITTEN PERMISSION.

**Contact Code 558** 

Contact Code 559

**Contact Code 560** 

- INSULATOR MATERIAL: THERMOPLASTIC POLYESTER, UL 94V-0 DAP MATERIAL AVAILABLE UPON REQUEST
- CONTACT MATERIAL; COPPER ALLOY