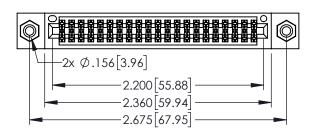

ACAD REFERENCE NO. 345-ENG-MASTER

DATE:MAY.16/2017

SHEET 1 OF 2

1

- INSULATOR MATERIAL: THERMOPLASTIC PBT BLACK, UL 94V-0
- CONTACT MATERIAL; COPPER TIN ALLOY CONTACT PLATING: GOLD ON THE MATING AREA, TIN PLATING ON THE CONTACT TAILS, NICKEL UNDERPLATE

YOUR CONNECTION TO QUALITY & SERVICE WITHOUT WRITTEN PERMISSION.

**Contact Code 558** 

Contact Code 559

**Contact Code 560** 

- INSULATOR MATERIAL: THERMOPLASTIC POLYESTER, UL 94V-0 DAP MATERIAL AVAILABLE UPON REQUEST
- CONTACT MATERIAL; COPPER ALLOY

CONTACT PLATING: GOLD ON THE MATING AREA, TIN PLATING ON THE CONTACT TAILS, NICKEL UNDERPLATE