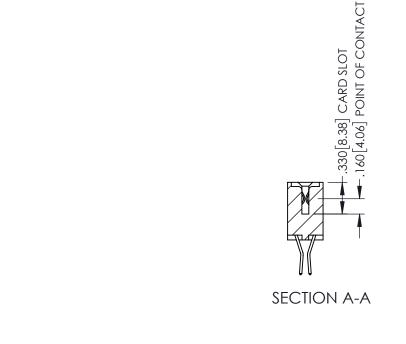

## 345/395 SERIES CARD EDGE CONNECTOR CONTACT CODE 555,556,558,559,560 DIMENSIONS

YOUR CONNECTION TO QUALITY & SERVICE

ACAD REFERENCE NO. 345-ENG-MASTER DATE:MAY.16/2017 DRAWN: R.STA.MONICA 1:1 SHEET 2 OF 2