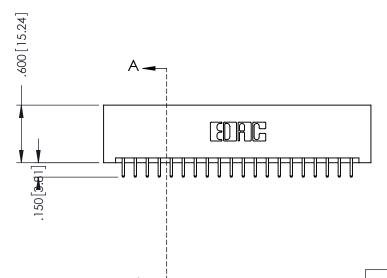

.330 [8.38] Slot Depth .160 [4.06] Point of Contact

346-ENG-MASTER

**SECTION A-A** 

ORIGINAL 1

ISSUE NUMBER

.120[3.05] .095[2.41] .170 [4.33] .245 [6.22] .125(3.18) to .210(5.33) .125(3.18) to .210(5.33) Outside Tails **Outside Tails** .045(1.14) to .060(1.52) .125(3.18) to .210(5.33) Between Tails Outside Tails