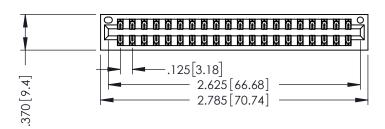

346/396 SERIES CARD EDGE CONNECTOR PART NUMBER: 396-040-521-201

YOUR CONNECTION TO QUALITY & SERVICE

**EDAC INC** TORONTO, ONTARIO CANADA

THESE DRAWINGS AND SPECIFICATIONS ARE THE PROPERTY OF EDAC INC.,AND SHALL NOT BE REPRODUCED, OR COPIED OR USED AS THE BASIS FOR THE MANUFACTURE OR SALE OF APPARATUS WITHOUT WRITTEN PERMISSION.