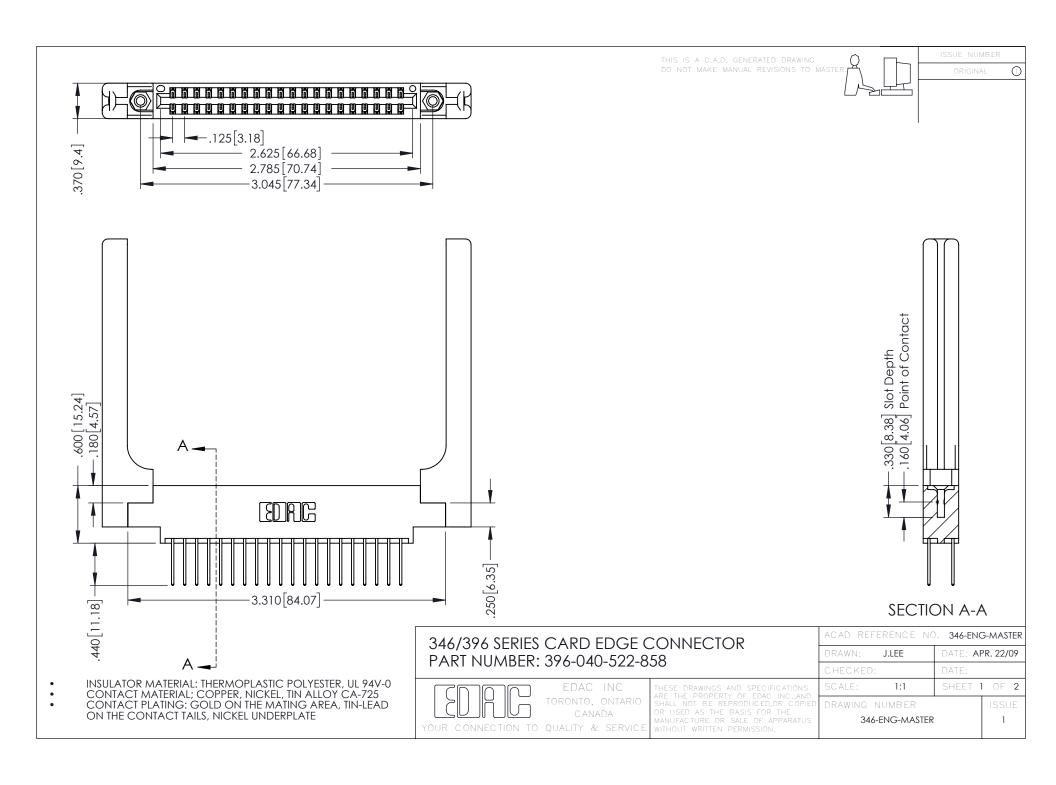

**Contact Code 555** 

**Contact Code 556** 

INSULATOR MATERIAL: THERMOPLASTIC POLYESTER, UL 94V-0 CONTACT MATERIAL; COPPER, NICKEL, TIN ALLOY CA-725

CONTACT PLATING: GOLD ON THE MATING AREA, TIN-LEAD ON THE CONTACT TAILS, NICKEL UNDERPLATE